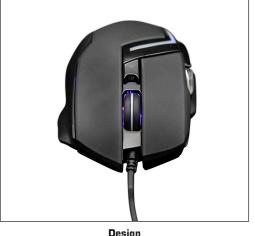

**Feauters** 

Meet all your gaming needs with the Sabre Series 1001. Compatible Windows XP, Vista, 7, 8, 10 & Mac.

Design

An ergonomic lightweight design to increase performance and comfort.

Response rate / Sensor

Equipped with a medium DPI resolution rate of 3200, built in memory, and USB connection.

Response rate / Sensor

The Sabre mouse has a response rate of 2ms and Optic Sensor SPCP180A.

**B**uttons

With 6 programmable buttons, personalize and program your gaming mouse to your liking.