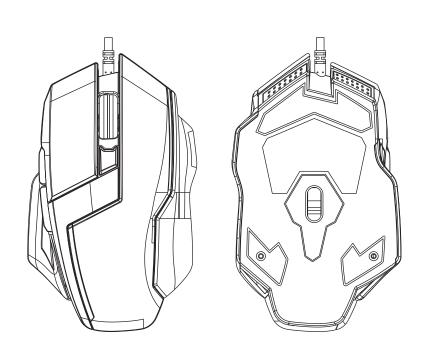

**Feauters** 

Meet all your gaming needs with the Sabre Series 1001. Compatible Windows XP, Vista, 7, 8, 10 & Mac.

Design

An ergonomic lightweight design to increase performance and comfort.

Response rate / Sensor

Equipped with a medium DPI resolution rate of 3200, built in memory, and USB connection.

Response rate / Sensor

The Sabre mouse has a response rate of 2ms and Optic Sensor SPCP180A.

**B**uttons

With 6 programmable buttons, personalize and program your gaming mouse to your liking.

Illumination

Perfect ergonomic design, LED light Mouse, Predefined Light Combination effects.

| FEATURES          |                             |
|-------------------|-----------------------------|
| Interface         | USB 2.0                     |
| Number of Buttons | 6                           |
| Button Lifespan   | 3 Million Clicks            |
| Optic Sensor      | SPCP180A                    |
| Voltage           | 5 V -60 mA                  |
| Cable Length      | 4.92                        |
| Type of Cable     | Braided                     |
| Resolution        | 1000 /1600 /2400 / 3200 DPI |
| Product Size      | 5x3.03x1.57 in              |
| Materials         | ABS Plastic                 |
| Weight            | 5.25 oz                     |
| EAN 13            | 7503026359280               |