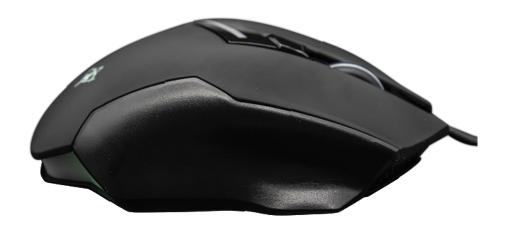

**Feauters** 

Meet all your gaming needs with the Sabre Series 1001. Compatible Windows XP, Vista, 7, 8, 10 & Mac.

Design

An ergonomic lightweight design to increase performance and comfort.

Response rate / Sensor

Illumination

Perfect ergonomic design, LED light Mouse, Predefined Light Combination effects.

| FEATURES          |                             |
|-------------------|-----------------------------|
| Interface         | USB 2.0                     |
| Number of Buttons | 6                           |
| Button Lifespan   | 3 Million Clicks            |
| Optic Sensor      | SPCP180A                    |
| Voltage           | 5 V -60 mA                  |
| Cable Length      | 4.92                        |
| Type of Cable     | Braided                     |
| Resolution        | 1000 /1600 /2400 / 3200 DPI |
| Product Size      | 5x3.03x1.57 in              |
| Materials         | ABS Plastic                 |
| Weight            | 5.25 oz                     |
| EAN 13            | 7503026359280               |