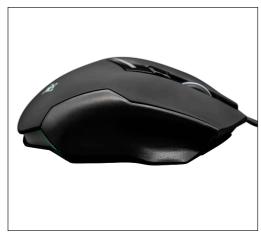

**Feauters** 

Meet all your gaming needs with the Sabre Series 1001. Compatible Windows XP, Vista, 7, 8, 10 & Mac.

Design

An ergonomic lightweight design to increase performance and comfort.

Response rate / Sensor