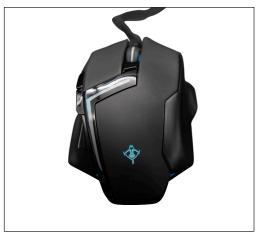

**Feauters** 

Meet all your gaming needs with the Sabre Series 1001. Compatible Windows XP, Vista, 7, 8, 10 & Mac.

Design

An ergonomic lightweight design to increase performance and comfort.

Response rate / Sensor