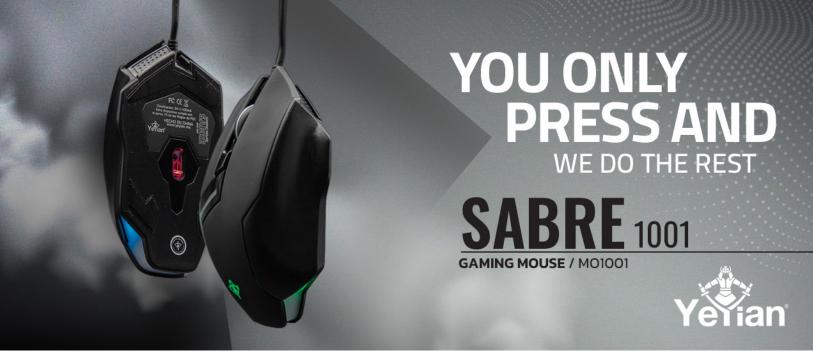

**Feauters** 

Meet all your gaming needs with the Sabre Series 1001. Compatible Windows XP, Vista, 7, 8, 10 & Mac.

Design

An ergonomic lightweight design to increase performance and comfort.

Response rate / Sensor

Equipped with a medium DPI resolution rate of 3200, built in memory, and USB connection.

Response rate / Sensor

The Sabre mouse has a response rate of 2ms and Optic Sensor SPCP180A.

**B**uttons

With 6 programmable buttons, personalize and program your gaming mouse to your liking.

Illumination

Perfect ergonomic design, LED light Mouse, Predefined Light Combination effects.

| FEATURES          |                             |
|-------------------|-----------------------------|
| Interface         | USB 2.0                     |
| Number of Buttons | 6                           |
| Button Lifespan   | 3 Million Clicks            |
| Optic Sensor      | SPCP180A                    |
| Voltage           | 5 V -60 mA                  |
| Cable Length      | 4.92                        |
| Type of Cable     | Braided                     |
| Resolution        | 1000 /1600 /2400 / 3200 DPI |
| Product Size      | 5x3.03x1.57 in              |
| Materials         | ABS Plastic                 |
| Weight            | 5.25 oz                     |
| EAN 13            | 7503026359280               |