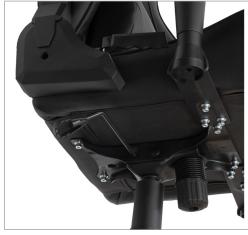

Maximum weight capacity 330 lb.

Perfect gaming chair to fit into any space with a dimension of 21in (long), 21in (wide), and 51in (tall). It can hold a maximum weight capacity of 330lb.

reclining up to 165°
It is built with a butterfly mechanism, reclining up to 165° and a rotation of up to 360°. Complete with adjustable height and armrests that allow you to enjoy long hours of play.

Made of polyurethane, nylon, and a 1.5mm metal frame. Covered with a polyurethane and nylon fabric, and a heavy-duty 1.5mm metal base for stability and durability

Ergonomic design for extreme comfort.
The sturdy metal frame is designed to help promote a comfortable up right position for long hours of gaming or work.