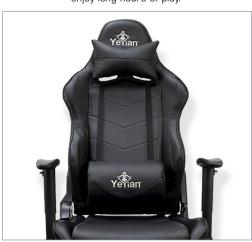

Maximum weight capacity 330 lb.

Perfect gaming chair to fit into any space with a dimension of 21in (long), 21in (wide), and 51in (tall). It can hold a maximum weight capacity of 330lb.

reclining up to 165°
It is built with a butterfly mechanism, reclining up to 165° and a rotation of up to 360°. Complete with adjustable height and armrests that allow you to enjoy long hours of play.

Includes lumbar and cervial cushion.

Gaming chair includes a lumbar and cervical cushion for extra back support.