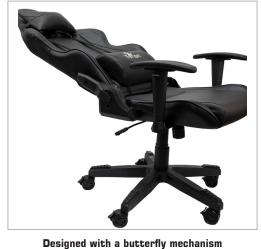

Maximum weight capacity 330 lb.

Perfect gaming chair to fit into any space with a dimension of 21in (long), 21in (wide), and 51in (tall). It can hold a maximum weight capacity of 330lb.

reclining up to 165°
It is built with a butterfly mechanism, reclining up to 165° and a rotation of up to 360°. Complete with adjustable height and armrests that allow you to enjoy long hours of play.