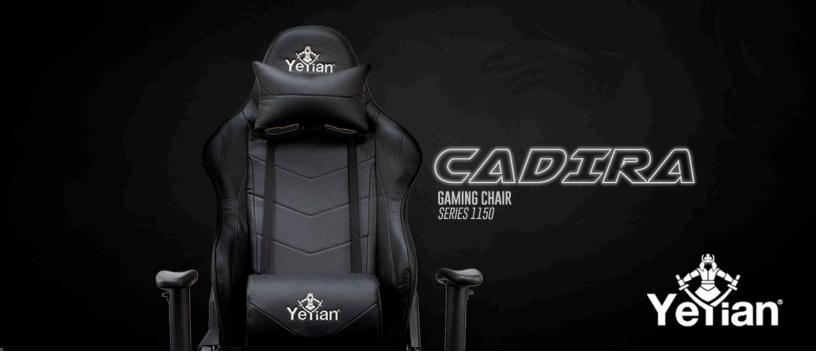

Includes lumbar and cervial cushion.

Gaming chair includes a lumbar and cervical cushion for extra back support.