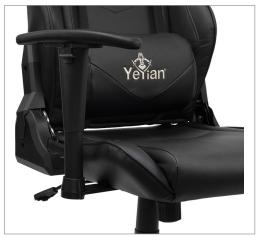

Includes lumbar and cervial cushion.

Gaming chair includes a lumbar and cervical cushion for extra back support.