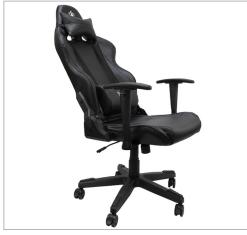

Made of polyurethane, nylon, and a 1.5mm metal frame. Covered with a polyurethane and nylon fabric, and a heavy-duty 1.5mm metal base for stability and durability

Ergonomic design for extreme comfort.
The sturdy metal frame is designed to help promote a comfortable up right position for long hours of gaming or work.