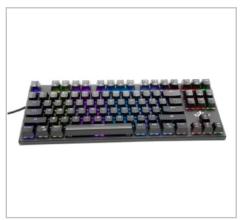

#### **Features**

The Yeyian gaming keyboard Spark Series 2000 has red mechanical switches with Anti-Ghosting and N-Key Rollover technology for flawless performance, integrated dynamic lighting effects and crafted with premium material to increase durability and comfort.

#### Design

Ergonomic compact design with anti-sweat finish, prevents keycap damage, enhanced durability, and tactile feedback.

# Keyboard Type

Dynamic 84 red switch mechanical keys with 50 million key strokes giving more velociticy and precision during games. Vivid dynamic RGB backlight color in each individual key and 13 predefined effects such as breathing, ripple, etc.

## Size

The keyboard has an ideal measurement of 14.09in x 5.31in x 1.37in and a weight of 2 lbs. for better performance, comfort and aethetics

84 Keys

**Red Switch** 

| SPECIFICATIONS       |                                                                                    |
|----------------------|------------------------------------------------------------------------------------|
| Power Type           | USB                                                                                |
| Voltage              | 5 V                                                                                |
| Current Type         | DC                                                                                 |
| Stream               | 210 mA                                                                             |
| Connector            | USB                                                                                |
| Cable Length / Reach | 5.80 ft                                                                            |
| Cable Sheath         | Braided + Magnet                                                                   |
| Number of Keys       | 84 Teclas                                                                          |
| Kind                 | Windows 7/8/10, Keyboard<br>with USB Connection, 84<br>Mechanical Keys, Red Switch |
| Backlit              | Yes                                                                                |
| Key type             | Machanic                                                                           |
| Plug and play        | Yes                                                                                |
| Warranty             | US 12  MX12  ESP 24                                                                |
| Dimensions           | 14.09 x 5.31 x 1.37 inch                                                           |