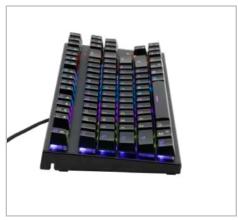

#### **Features**

The Yeyian gaming keyboard Spark Series 2000 has red mechanical switches with Anti-Ghosting and N-Key Rollover technology for flawless performance, integrated dynamic lighting effects and crafted with premium material to increase durability and comfort.

#### Design

Ergonomic compact design with anti-sweat finish, prevents keycap damage, enhanced durability, and tactile feedback.

# Keyboard Type

Dynamic 84 red switch mechanical keys with 50 million key strokes giving more velociticy and precision during games. Vivid dynamic RGB backlight color in each individual key and 13 predefined effects such as breathing, ripple, etc.

## Size

The keyboard has an ideal measurement of 14.09in x 5.31in x 1.37in and a weight of 2 lbs. for better performance, comfort and aethetics

84 Keys

**Red Switch** 

| SPECIFICATIONS       |                                                                                    |
|----------------------|------------------------------------------------------------------------------------|
| Power Type           | USB                                                                                |
| Voltage              | 5 V                                                                                |
| Current Type         | DC                                                                                 |
| Stream               | 210 mA                                                                             |
| Connector            | USB                                                                                |
| Cable Length / Reach | 5.80 ft                                                                            |
| Cable Sheath         | Braided + Magnet                                                                   |
| Number of Keys       | 84 Teclas                                                                          |
| Kind                 | Windows 7/8/10, Keyboard<br>with USB Connection, 84<br>Mechanical Keys, Red Switch |
| Backlit              | Yes                                                                                |
| Key type             | Machanic                                                                           |
| Plug and play        | Yes                                                                                |
| Warranty             | US 12  MX12  ESP 24                                                                |
| Dimensions           | 14.09 x 5.31 x 1.37 inch                                                           |