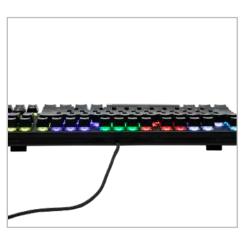

## **Keyboard Lighting and Effects**

This powerful keyboard features  $3.6 + /-0.4 \, \mathrm{mm}$  key travel distance and  $60 + /-15 \, \mathrm{gm}$  key preasure activation for precision and high speed.