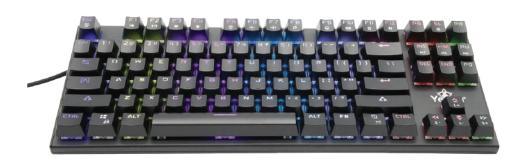

#### Design

Ergonomic compact design with anti-sweat finish, prevents keycap damage, enhanced durability, and tactile feedback.

## Size

The keyboard has an ideal measurement of 14.09in x 5.31in x 1.37in and a weight of 2 lbs. for better performance, comfort and aethetics

84 Keys

**Red Switch** 

| SPECIFICATIONS       |                                                                                    |
|----------------------|------------------------------------------------------------------------------------|
| Power Type           | USB                                                                                |
| Voltage              | 5 V                                                                                |
| Current Type         | DC                                                                                 |
| Stream               | 210 mA                                                                             |
| Connector            | USB                                                                                |
| Cable Length / Reach | 5.80 ft                                                                            |
| Cable Sheath         | Braided + Magnet                                                                   |
| Number of Keys       | 84 Teclas                                                                          |
| Kind                 | Windows 7/8/10, Keyboard<br>with USB Connection, 84<br>Mechanical Keys, Red Switch |
| Backlit              | Yes                                                                                |
| Key type             | Machanic                                                                           |
| Plug and play        | Yes                                                                                |
| Warranty             | US 12  MX12  ESP 24                                                                |
| Dimensions           | 14.09 x 5.31 x 1.37 inch                                                           |