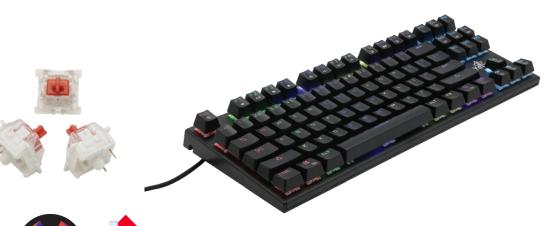

#### **Features**

The Yeyian gaming keyboard Spark Series 2000 has red mechanical switches with Anti-Ghosting and N-Key Rollover technology for flawless performance, integrated dynamic lighting effects and crafted with premium material to increase durability and comfort.

## Size

The keyboard has an ideal measurement of 14.09in x 5.31in x 1.37in and a weight of 2 lbs. for better performance, comfort and aethetics

84 Keys

**Red Switch** 

| SPECIFICATIONS       |                                                                                    |
|----------------------|------------------------------------------------------------------------------------|
| Power Type           | USB                                                                                |
| Voltage              | 5 V                                                                                |
| Current Type         | DC                                                                                 |
| Stream               | 210 mA                                                                             |
| Connector            | USB                                                                                |
| Cable Length / Reach | 5.80 ft                                                                            |
| Cable Sheath         | Braided + Magnet                                                                   |
| Number of Keys       | 84 Teclas                                                                          |
| Kind                 | Windows 7/8/10, Keyboard<br>with USB Connection, 84<br>Mechanical Keys, Red Switch |
| Backlit              | Yes                                                                                |
| Key type             | Machanic                                                                           |
| Plug and play        | Yes                                                                                |
| Warranty             | US 12  MX12  ESP 24                                                                |
| Dimensions           | 14.09 x 5.31 x 1.37 inch                                                           |

Read the manual before using the product.
Subject to changes to improve the product without prior notice.

**Red Switch** 

Model: YAT1806-EN Color: Black Made in China