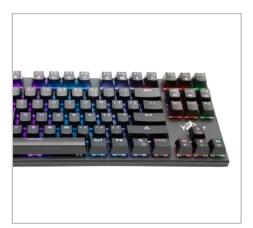

#### **Features**

The Yeyian gaming keyboard Spark Series 2000 has red mechanical switches with Anti-Ghosting and N-Key Rollover technology for flawless performance, integrated dynamic lighting effects and crafted with premium material to increase durability and comfort.

# Keyboard Type

Dynamic 84 red switch mechanical keys with 50 million key strokes giving more velociticy and precision during games. Vivid dynamic RGB backlight color in each individual key and 13 predefined effects such as breathing, ripple, etc.