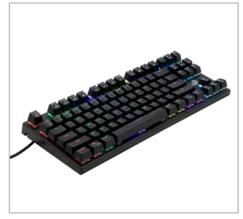

#### **Features**

The Yeyian gaming keyboard Spark Series 2000 has red mechanical switches with Anti-Ghosting and N-Key Rollover technology for flawless performance, integrated dynamic lighting effects and crafted with premium material to increase durability and comfort.

#### Design

Ergonomic compact design with anti-sweat finish, prevents keycap damage, enhanced durability, and tactile feedback.

# Keyboard Type

Dynamic 84 red switch mechanical keys with 50 million key strokes giving more velociticy and precision during games. Vivid dynamic RGB backlight color in each individual key and 13 predefined effects such as breathing, ripple, etc.

## Size

The keyboard has an ideal measurement of 14.09in x 5.31in x 1.37in and a weight of 2 lbs. for better performance, comfort and aethetics

84 Keys

**Red Switch** 

| SPECIFICATIONS       |                                                                                    |
|----------------------|------------------------------------------------------------------------------------|
| Power Type           | USB                                                                                |
| Voltage              | 5 V                                                                                |
| Current Type         | DC                                                                                 |
| Stream               | 210 mA                                                                             |
| Connector            | USB                                                                                |
| Cable Length / Reach | 5.80 ft                                                                            |
| Cable Sheath         | Braided + Magnet                                                                   |
| Number of Keys       | 84 Teclas                                                                          |
| Kind                 | Windows 7/8/10, Keyboard<br>with USB Connection, 84<br>Mechanical Keys, Red Switch |
| Backlit              | Yes                                                                                |
| Key type             | Machanic                                                                           |
| Plug and play        | Yes                                                                                |
| Warranty             | US 12  MX12  ESP 24                                                                |
| Dimensions           | 14.09 x 5.31 x 1.37 inch                                                           |