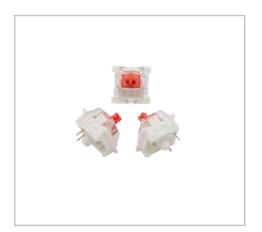

# Keyboard Type

Dynamic 84 red switch mechanical keys with 50 million key strokes giving more velociticy and precision during games. Vivid dynamic RGB backlight color in each individual key and 13 predefined effects such as breathing, ripple, etc.

## **Keyboard Lighting and Effects**

This powerful keyboard features  $3.6 + /-0.4 \, \mathrm{mm}$  key travel distance and  $60 + /-15 \, \mathrm{gm}$  key preasure activation for precision and high speed.

## Size

The keyboard has an ideal measurement of 14.09in x 5.31in x 1.37in and a weight of 2 lbs. for better performance, comfort and aethetics

84 Keys

**Red Switch** 

| SPECIFICATIONS       |                                                                                    |
|----------------------|------------------------------------------------------------------------------------|
| Power Type           | USB                                                                                |
| Voltage              | 5 V                                                                                |
| Current Type         | DC                                                                                 |
| Stream               | 210 mA                                                                             |
| Connector            | USB                                                                                |
| Cable Length / Reach | 5.80 ft                                                                            |
| Cable Sheath         | Braided + Magnet                                                                   |
| Number of Keys       | 84 Teclas                                                                          |
| Kind                 | Windows 7/8/10, Keyboard<br>with USB Connection, 84<br>Mechanical Keys, Red Switch |
| Backlit              | Yes                                                                                |
| Key type             | Machanic                                                                           |
| Plug and play        | Yes                                                                                |
| Warranty             | US 12  MX12  ESP 24                                                                |
| Dimensions           | 14.09 x 5.31 x 1.37 inch                                                           |

Read the manual before using the product.
Subject to changes to improve the product without prior notice.

**Red Switch** 

Model: YAT1806-EN Color: Black Made in China