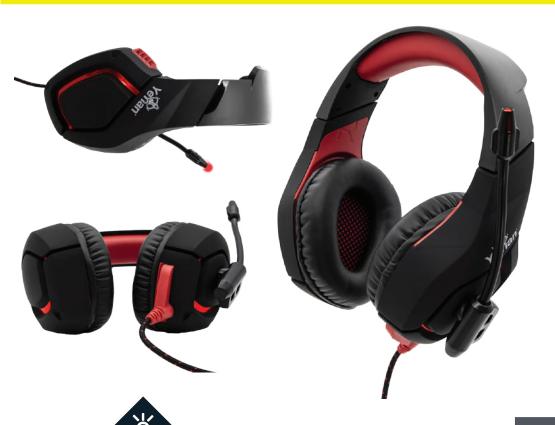

## 

**LED Light** 

High Sensitivity Microphone

**Ergonomic Design** 

**Volume Control** 

**Synthetic Leather** 

**Lightweight Design** 

| FEATURES               |                       |
|------------------------|-----------------------|
| Connector              | USB                   |
| Frequency Range        | 20- 20,000 hz         |
| Sensitivity (dB)       | 103 db ± 3db (1khz)   |
| Impedance (ohms)       | 20 Ω                  |
| Frequency Range (mic)  | 20-20 khz             |
| Sensitivity (dB) (mic) | -38dB±3dB             |
| RMS Power              | 20 mw                 |
| Speaker Diameter (mm)  | 50 mm                 |
| Type of Cable          | Braided Cable         |
| Cable Length (m)       | 6.56 ft               |
| Compatibility          | PC                    |
| Warranty               | US 12   MX 12   ES 24 |
| EAN 13                 | 7503027543121         |