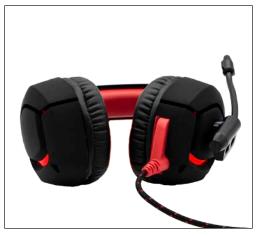

With high quality stereo and extreme bass sound, the audio clarity of the headset is enhanced with 20-20 KHz of audio frequency, bring you an amazing audio gaming experience.

**Headset Cushions** 

Headset made with 100% memory foam ear pads and covered with synthetic leather.