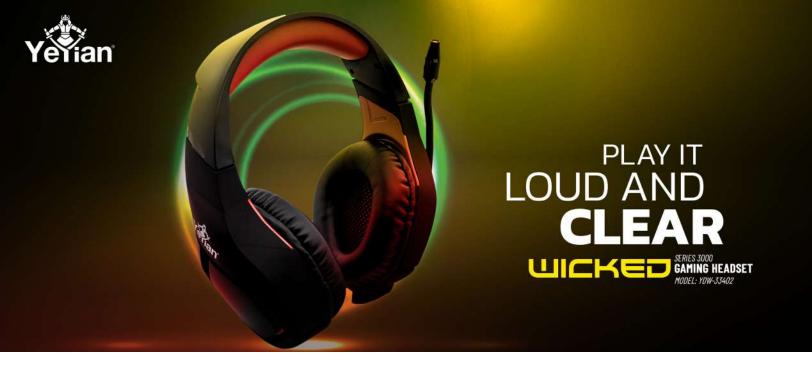

Short Scrip

It delivers incredible, accurate sound with impressive clarity, giving you the competitive edge you need to win. The ear cushions and headband offer a softer, more comfortable feel.

Sound / Volume

With high quality stereo and extreme bass sound, the audio clarity of the headset is enhanced with 20-20 KHz of audio frequency, bring you an amazing audio gaming experience.

**Headset Cushions** 

Headset made with 100% memory foam ear pads and covered with synthetic leather.