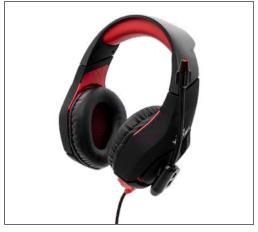

With high quality stereo and extreme bass sound, the audio clarity of the headset is enhanced with 20-20 KHz of audio frequency, bring you an amazing audio gaming experience.

**Headset Cushions** 

Headset made with 100% memory foam ear pads and covered with synthetic leather.