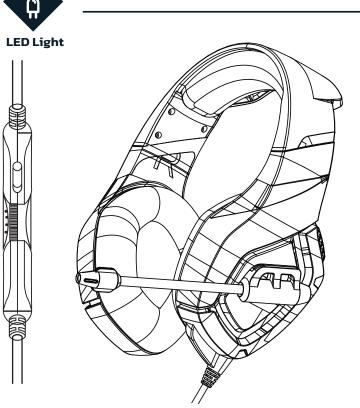

## 

**LED Light** 

High Sensitivity Microphone

**Ergonomic Design** 

**Volume Control** 

**Synthetic Leather** 

**Lightweight Design** 

| FEATURES               |                       |
|------------------------|-----------------------|
| Connector              | USB                   |
| Frequency Range        | 20- 20,000 hz         |
| Sensitivity (dB)       | 103 db ± 3db (1khz)   |
| Impedance (ohms)       | 20 Ω                  |
| Frequency Range (mic)  | 20-20 khz             |
| Sensitivity (dB) (mic) | -38dB±3dB             |
| RMS Power              | 20 mw                 |
| Speaker Diameter (mm)  | 50 mm                 |
| Type of Cable          | Braided Cable         |
| Cable Length (m)       | 6.56 ft               |
| Compatibility          | PC                    |
| Warranty               | US 12   MX 12   ES 24 |
| EAN 13                 | 7503027543121         |