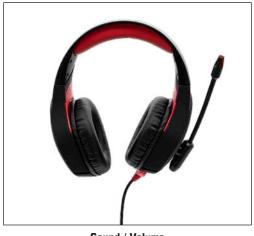

Design

The headset is designed with an adjustable volume control to allow you to control the volume freely, meanwhile allowing you to mute freely.

Interface

USB Plug, compatibe with PC, Laptops and MAC devices

Connection

The Wicked Gaming Headset comes with USB plug, compatible with PC, computers, laptops, Mac devices.