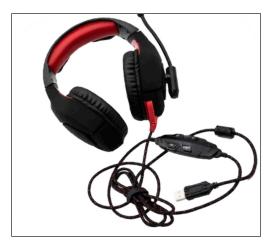

Short Scrip

It delivers incredible, accurate sound with impressive clarity, giving you the competitive edge you need to win. The ear cushions and headband offer a softer, more comfortable feel.

Sound / Volume

With high quality stereo and extreme bass sound, the audio clarity of the headset is enhanced with 20-20 KHz of audio frequency, bring you an amazing audio gaming experience.

**Headset Cushions** 

Headset made with 100% memory foam ear pads and covered with synthetic leather.

Design

The headset is designed with an adjustable volume control to allow you to control the volume freely, meanwhile allowing you to mute freely.

Interface

USB Plug, compatibe with PC, Laptops and MAC devices