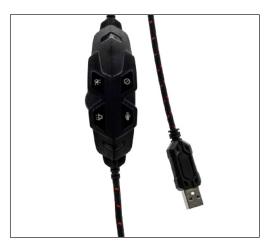

Design

The headset is designed with an adjustable volume control to allow you to control the volume freely, meanwhile allowing you to mute freely.

Interface

USB Plug, compatibe with PC, Laptops and MAC devices

Connection

The Wicked Gaming Headset comes with USB plug, compatible with PC, computers, laptops, Mac devices.