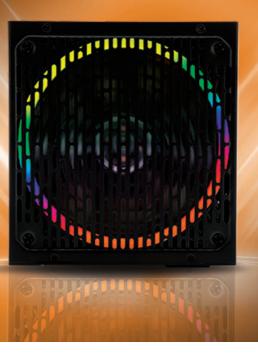

### Fan

For better air flow, the power supply is equipped with a 0.7 inches RGB Fan, insuring your power supply remains cool during your battles.