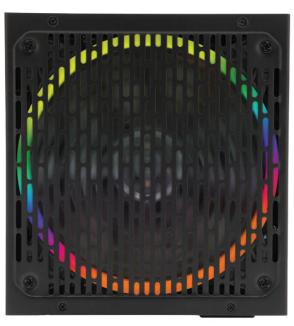

### Fan

For better air flow, the power supply is equipped with a 0.7 inches RGB Fan, insuring your power supply remains cool during your battles.

# RAIDEN 850W POWER SUPPLY

80 Plus Gold

Power 850w

| FEATURES                 |                                        |
|--------------------------|----------------------------------------|
| Form Factor              | ATX                                    |
| Power                    | 850W                                   |
| Input Voltage            | 115 Vac- 230 Vac                       |
| Current Type             | Alternate                              |
| Input Current            | 10A                                    |
| Input Frequency          | 47 HZ / 63 HZ                          |
| Input Cable Length       | 5.24 ft                                |
| Output Cable Length (cm) | Varies                                 |
| 20+4                     | 21.65 inches                           |
| 4+4                      | 23.62 inches                           |
| PCIE 6+2                 | 19.68 inches                           |
| SATA                     | 25.59 + 5.90 inches                    |
| MOLEX                    | 19.68 inches                           |
| Weight                   | 4.29lb                                 |
| Power Cable Length       | 5.24 ft                                |
| Output Voltage           | 12v1 + 12V2 + 5V+ 3.3V<br>+ -12V +5Vsb |
| Output Power             | 850W                                   |
| Efficiency               | 0.87                                   |
| Protection               | PFC                                    |
| Certifications           | 80 plus gold                           |
| Dimensions               | 3.38 x 5.90 x 6.29 inches              |
| Warranty                 | US 12  MX 12   ESP 24                  |
| EAN 13                   | 7503027543381                          |