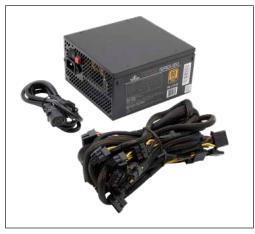

### Connection

The power supply can is easily routed to the motherboard with the use of a long included with the power supply.