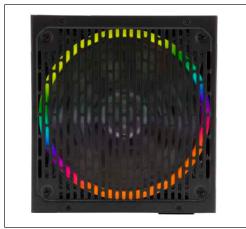

### Fan

For better air flow, the power supply is equipped with a 0.7 inches RGB Fan, insuring your power supply remains cool during your battles.