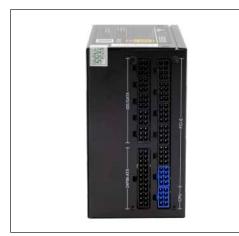

### Connection

The power supply can is easily routed to the motherboard with the use of a long included with the power supply.

# RAIDEN 850W POWER SUPPLY

80 Plus Gold

Power 850w

| FEATURES                 |                                        |
|--------------------------|----------------------------------------|
| Form Factor              | ATX                                    |
| Power                    | 850W                                   |
| Input Voltage            | 115 Vac- 230 Vac                       |
| Current Type             | Alternate                              |
| Input Current            | 10A                                    |
| Input Frequency          | 47 HZ / 63 HZ                          |
| Input Cable Length       | 5.24 ft                                |
| Output Cable Length (cm) | Varies                                 |
| 20+4                     | 21.65 inches                           |
| 4+4                      | 23.62 inches                           |
| PCIE 6+2                 | 19.68 inches                           |
| SATA                     | 25.59 + 5.90 inches                    |
| MOLEX                    | 19.68 inches                           |
| Weight                   | 4.29lb                                 |
| Power Cable Length       | 5.24 ft                                |
| Output Voltage           | 12v1 + 12V2 + 5V+ 3.3V<br>+ -12V +5Vsb |
| Output Power             | 850W                                   |
| Efficiency               | 0.87                                   |
| Protection               | PFC                                    |
| Certifications           | 80 plus gold                           |
| Dimensions               | 3.38 x 5.90 x 6.29 inches              |
| Warranty                 | US 12  MX 12   ESP 24                  |
| EAN 13                   | 7503027543381                          |