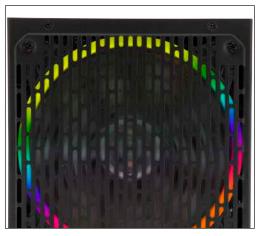

### Fan

For better air flow, the power supply is equipped with a 0.7 inches RGB Fan, insuring your power supply remains cool during your battles.