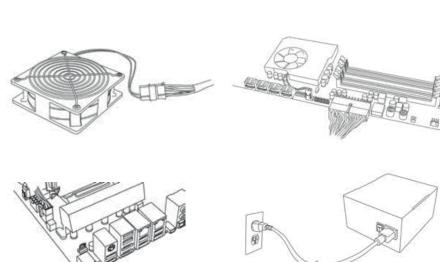

### Connection

The power supply can is easily routed to the motherboard with the use of a long included with the power supply.