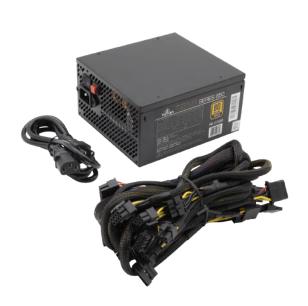

### Connection

The power supply can is easily routed to the motherboard with the use of a long included with the power supply.

# RAIDEN 850W POWER SUPPLY

80 Plus Gold

Power 850w

| FEATURES                 |                                        |
|--------------------------|----------------------------------------|
| Form Factor              | ATX                                    |
| Power                    | 850W                                   |
| Input Voltage            | 115 Vac- 230 Vac                       |
| Current Type             | Alternate                              |
| Input Current            | 10A                                    |
| Input Frequency          | 47 HZ / 63 HZ                          |
| Input Cable Length       | 5.24 ft                                |
| Output Cable Length (cm) | Varies                                 |
| 20+4                     | 21.65 inches                           |
| 4+4                      | 23.62 inches                           |
| PCIE 6+2                 | 19.68 inches                           |
| SATA                     | 25.59 + 5.90 inches                    |
| MOLEX                    | 19.68 inches                           |
| Weight                   | 4.29lb                                 |
| Power Cable Length       | 5.24 ft                                |
| Output Voltage           | 12v1 + 12V2 + 5V+ 3.3V<br>+ -12V +5Vsb |
| Output Power             | 850W                                   |
| Efficiency               | 0.87                                   |
| Protection               | PFC                                    |
| Certifications           | 80 plus gold                           |
| Dimensions               | 3.38 x 5.90 x 6.29 inches              |
| Warranty                 | US 12  MX 12   ESP 24                  |
| EAN 13                   | 7503027543381                          |