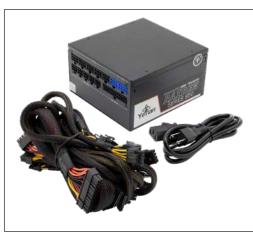

### Connection

The power supply can is easily routed to the motherboard with the use of a long included with the power supply.