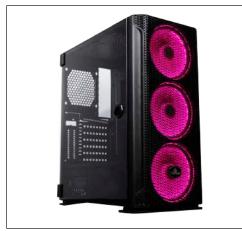

#### Material

This Gaming PC case has a tempered glass side panel. Constructed of a strong and durable material.

### **Ventilation Capacity**

It includes 3 ARGB fans for better air circulation and has a mesh for maximum air flow. the rear panel can be equipped with a 120mm water cooling, and the front panel can be equipped with a 360mm or 240mm water cooling.

# **BLACK GAMING PC CASE**

Tempered Glass

Cable Management

Motherboard Compatibility

**PSU Support** 

VGA Card Length: 13.38"

Includes 3 ARGB Fans

| FEATURES            |                                              |
|---------------------|----------------------------------------------|
| Туре                | Mid tower                                    |
| Factor              | ATX                                          |
| Mother Board        | ITX, MICRO ATX, ATX, EATX                    |
| Expansion Slots     | 7                                            |
| Exposed Slots 31/2" | 2                                            |
| Slots 21/2" SSD     | 43923                                        |
| Front Ports         | USB 3.0 X 2, audio output HD,<br>audio input |
| Ventilation         | 2 ( 1x front 1x back)                        |
| Dimensions          | 14.2 x 13.2 x 17.85 in                       |
| Weight              | 13.2 lb                                      |
| Garantía            | US 12   MX 12   ESP 24                       |
| EAN 13              | 7503028761067                                |