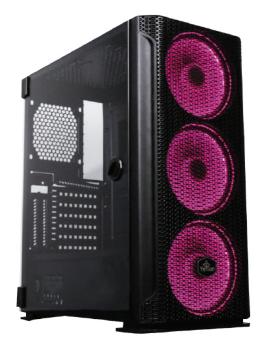

### **Ventilation Capacity**

It includes 3 ARGB fans for better air circulation and has a mesh for maximum air flow. the rear panel can be equipped with a 120mm water cooling, and the front panel can be equipped with a 360mm or 240mm water cooling.

# **BLACK GAMING PC CASE**

Tempered Glass

Cable Management

Motherboard Compatibility

**PSU Support** 

VGA Card Length: 13.38"

Includes 3 ARGB Fans

| FEATURES            |                                              |
|---------------------|----------------------------------------------|
| Туре                | Mid tower                                    |
| Factor              | ATX                                          |
| Mother Board        | ITX, MICRO ATX, ATX, EATX                    |
| Expansion Slots     | 7                                            |
| Exposed Slots 31/2" | 2                                            |
| Slots 21/2" SSD     | 43923                                        |
| Front Ports         | USB 3.0 X 2, audio output HD,<br>audio input |
| Ventilation         | 2 ( 1x front 1x back)                        |
| Dimensions          | 14.2 x 13.2 x 17.85 in                       |
| Weight              | 13.2 lb                                      |
| Garantía            | US 12   MX 12   ESP 24                       |
| EAN 13              | 7503028761067                                |