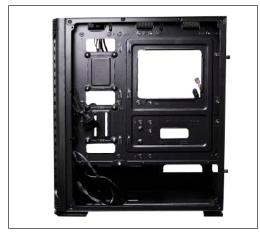

#### Material

This Gaming PC case has a tempered glass side panel. Constructed of a strong and durable material.

## Compatibility

Supports the following motherboards: ITX, MICRO ATX, ATX, EATX for better performance when playing games.

### Weight

Equipped with the best material resistant of 13 lb. frame to give you a high performance of all its components that will leave you ready for any battle.

### Measurements

Measures 14.2 "in. long, 13.2" in. wide, and 17.85 "in. tall along with two front USB 3.0 ports, a HD audio output, and a microphone input for your basic gaming needs.

### **Ventilation Capacity**

It includes 3 ARGB fans for better air circulation and has a mesh for maximum air flow. the rear panel can be equipped with a 120mm water cooling, and the front panel can be equipped with a 360mm or 240mm water cooling.