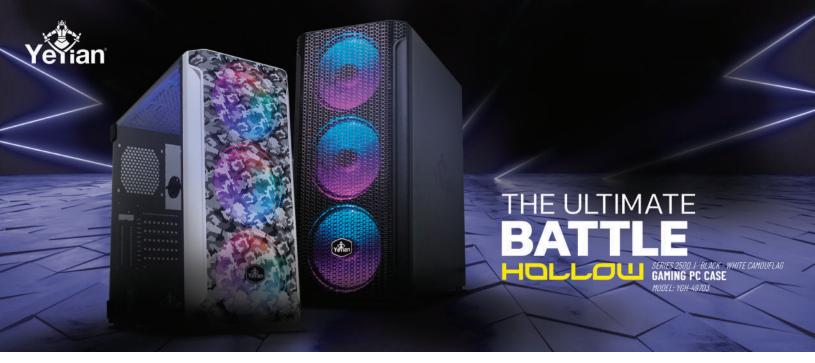

#### Short Script

The size of the Yeyian Gaming PC Case Hollow 2500, Black is a Mid Tower, most used for a better gaming experience. It serves all users and meets the best needs. Complete and excellent quality for assembling high performance machines.

#### Material

This Gaming PC case has a tempered glass side panel. Constructed of a strong and durable material.

## Compatibility

Supports the following motherboards: ITX, MICRO ATX, ATX, EATX for better performance when playing games.

### Weight

Equipped with the best material resistant of 13 lb. frame to give you a high performance of all its components that will leave you ready for any battle.

### Measurements

Measures 14.2 "in. long, 13.2" in. wide, and 17.85 "in. tall along with two front USB 3.0 ports, a HD audio output, and a microphone input for your basic gaming needs.

### **Ventilation Capacity**

It includes 3 ARGB fans for better air circulation and has a mesh for maximum air flow. the rear panel can be equipped with a 120mm water cooling, and the front panel can be equipped with a 360mm or 240mm water cooling.