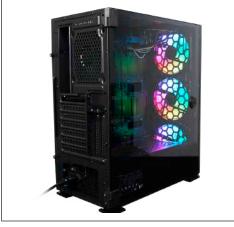

#### Material

This Gaming PC case has a tempered glass side panel. Constructed of a strong and durable material.

### **Ventilation Capacity**

It includes 3 ARGB fans for better air circulation and has a mesh for maximum air flow. the rear panel can be equipped with a 120mm water cooling, and the front panel can be equipped with a 360mm or 240mm water cooling.

# **BLACK GAMING PC CASE**

Tempered Glass

Cable Management

Motherboard Compatibility

**PSU Support** 

VGA Card Length: 13.38"

Includes 3 ARGB Fans

| FEATURES            |                                              |
|---------------------|----------------------------------------------|
| Туре                | Mid tower                                    |
| Factor              | ATX                                          |
| Mother Board        | ITX, MICRO ATX, ATX, EATX                    |
| Expansion Slots     | 7                                            |
| Exposed Slots 31/2" | 2                                            |
| Slots 21/2" SSD     | 43923                                        |
| Front Ports         | USB 3.0 X 2, audio output HD,<br>audio input |
| Ventilation         | 2 ( 1x front 1x back)                        |
| Dimensions          | 14.2 x 13.2 x 17.85 in                       |
| Weight              | 13.2 lb                                      |
| Garantía            | US 12   MX 12   ESP 24                       |
| EAN 13              | 7503028761067                                |