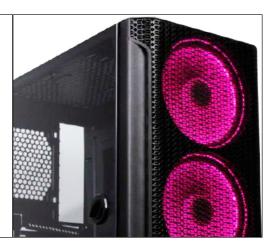

### **Ventilation Capacity**

It includes 3 ARGB fans for better air circulation and has a mesh for maximum air flow. the rear panel can be equipped with a 120mm water cooling, and the front panel can be equipped with a 360mm or 240mm water cooling.

# **BLACK GAMING PC CASE**

Tempered Glass

Cable Management

Motherboard Compatibility

**PSU Support** 

VGA Card Length: 13.38"

Includes 3 ARGB Fans

| FEATURES            |                                              |
|---------------------|----------------------------------------------|
| Туре                | Mid tower                                    |
| Factor              | ATX                                          |
| Mother Board        | ITX, MICRO ATX, ATX, EATX                    |
| Expansion Slots     | 7                                            |
| Exposed Slots 31/2" | 2                                            |
| Slots 21/2" SSD     | 43923                                        |
| Front Ports         | USB 3.0 X 2, audio output HD,<br>audio input |
| Ventilation         | 2 ( 1x front 1x back)                        |
| Dimensions          | 14.2 x 13.2 x 17.85 in                       |
| Weight              | 13.2 lb                                      |
| Garantía            | US 12   MX 12   ESP 24                       |
| EAN 13              | 7503028761067                                |