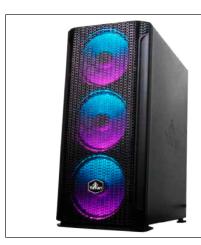

### **Ventilation Capacity**

It includes 3 ARGB fans for better air circulation and has a mesh for maximum air flow. the rear panel can be equipped with a 120mm water cooling, and the front panel can be equipped with a 360mm or 240mm water cooling.

# **BLACK GAMING PC CASE**

Tempered Glass

Cable Management

Motherboard Compatibility

**PSU Support** 

VGA Card Length: 13.38"

Includes 3 ARGB Fans

| FEATURES            |                                              |
|---------------------|----------------------------------------------|
| Туре                | Mid tower                                    |
| Factor              | ATX                                          |
| Mother Board        | ITX, MICRO ATX, ATX, EATX                    |
| Expansion Slots     | 7                                            |
| Exposed Slots 31/2" | 2                                            |
| Slots 21/2" SSD     | 43923                                        |
| Front Ports         | USB 3.0 X 2, audio output HD,<br>audio input |
| Ventilation         | 2 ( 1x front 1x back)                        |
| Dimensions          | 14.2 x 13.2 x 17.85 in                       |
| Weight              | 13.2 lb                                      |
| Garantía            | US 12   MX 12   ESP 24                       |
| EAN 13              | 7503028761067                                |