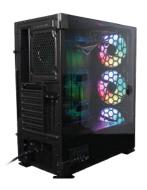

#### Material

This Gaming PC case has a tempered glass side panel. Constructed of a strong and durable material.

### **Ventilation Capacity**

It includes 3 ARGB fans for better air circulation and has a mesh for maximum air flow. the rear panel can be equipped with a 120mm water cooling, and the front panel can be equipped with a 360mm or 240mm water cooling.

# **BLACK GAMING PC CASE**

Tempered Glass

Cable Management

Motherboard Compatibility

**PSU Support** 

VGA Card Length: 13.38"

Includes 3 ARGB Fans

| FEATURES            |                                              |
|---------------------|----------------------------------------------|
| Туре                | Mid tower                                    |
| Factor              | ATX                                          |
| Mother Board        | ITX, MICRO ATX, ATX, EATX                    |
| Expansion Slots     | 7                                            |
| Exposed Slots 31/2" | 2                                            |
| Slots 21/2" SSD     | 43923                                        |
| Front Ports         | USB 3.0 X 2, audio output HD,<br>audio input |
| Ventilation         | 2 ( 1x front 1x back)                        |
| Dimensions          | 14.2 x 13.2 x 17.85 in                       |
| Weight              | 13.2 lb                                      |
| Garantía            | US 12   MX 12   ESP 24                       |
| EAN 13              | 7503028761067                                |