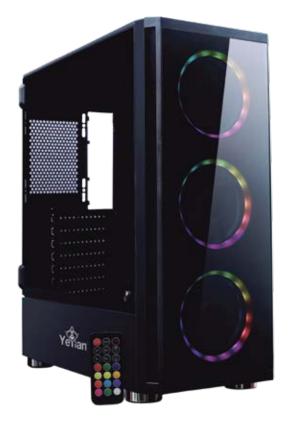

Features The Yeyian Gaming PC Case Shadow 2200 is a Mid Tower,

most used for a better gaming experience. It serves all kind of users and meets all your needs from quality to performance.

Material This Gaming PC case has a tempered glass side panel. Constructed of a strong and durable material and comes with a metal dust filter.

## Compatibility

Supports the following motherboards: ATX y MICRO ATX for better performance when playing games. Also comes with a RGB Lights remote control

Weight Equipped with the best material comes with a resistant frame to give you a high performance of all its components that will leave you ready for any battle.

Measurements Measures 17 "in. long, 8" in. wide, and 19 "in. tall along with two front USB 2 ports, a HD audio output and (1) USB 3.0 for your basic gaming needs.

Ventilation Capacity

Includes 3 RGB Fans with single rings to mantain sufficient airflow to cool your Gaming PC. You can also ad extra ventilation on the Front(3) 4.7in or 5.5in, Front support: for 9.4in Liquid cooler, Top: (2) 4.7in Rear: Supports 120mm Liquid cooler