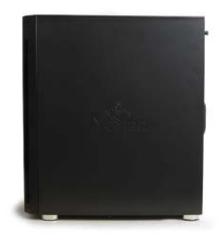

Features The Yeyian Gaming PC Case Shadow 2200 is a Mid Tower,

most used for a better gaming experience. It serves all kind of users and meets all your needs from quality to performance.

Material This Gaming PC case has a tempered glass side panel. Constructed of a strong and durable material and comes with a metal dust filter.

## Compatibility

Supports the following motherboards: ATX y MICRO ATX for better performance when playing games. Also comes with a RGB Lights remote control

Weight Equipped with the best material comes with a resistant frame to give you a high performance of all its components that will leave you ready for any battle.