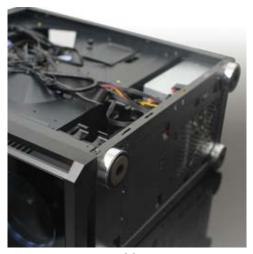

Features The Yeyian Gaming PC Case Shadow 2200 is a Mid Tower,

most used for a better gaming experience. It serves all kind of users and meets all your needs from quality to performance.

Material This Gaming PC case has a tempered glass side panel. Constructed of a strong and durable material and comes with a metal dust filter.

## Compatibility

Supports the following motherboards: ATX y MICRO ATX for better performance when playing games. Also comes with a RGB Lights remote control

Weight Equipped with the best material comes with a resistant frame to give you a high performance of all its components that will leave you ready for any battle.

Measurements Measures 17 "in. long, 8" in. wide, and 19 "in. tall along with two front USB 2 ports, a HD audio output and (1) USB 3.0 for your basic gaming needs.

Ventilation Capacity

Includes 3 RGB Fans with single rings to mantain sufficient airflow to cool your Gaming PC. You can also ad extra ventilation on the Front(3) 4.7in or 5.5in, Front support: for 9.4in Liquid cooler, Top: (2) 4.7in Rear: Supports 120mm Liquid cooler