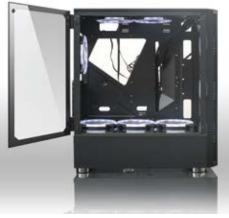

Features The Yeyian Gaming PC Case Shadow 2200 is a Mid Tower,

most used for a better gaming experience. It serves all kind of users and meets all your needs from quality to performance.

Material This Gaming PC case has a tempered glass side panel. Constructed of a strong and durable material and comes with a metal dust filter.

Read the manual before using the product. Subject to changes to improve the product without prior notice. Model: **YGS-68808** Color: **Black** Made in China

| Product Size          | 432mm * 210mm * 495mm<br>(Gabinet Size)<br>560mm * 280mm * 540mm<br>(Packaging Size)                                                                                                                                                                    |  |
|-----------------------|---------------------------------------------------------------------------------------------------------------------------------------------------------------------------------------------------------------------------------------------------------|--|
| Front Panel           | ABS + Crystal                                                                                                                                                                                                                                           |  |
| Top Cover             | Metal Dust Filter                                                                                                                                                                                                                                       |  |
| Left Side Panel       | Tempered Crystal with open Window Design                                                                                                                                                                                                                |  |
| Chassis               | SPCC 0.66mm                                                                                                                                                                                                                                             |  |
| USB 2.0 + HD Audio    | 2                                                                                                                                                                                                                                                       |  |
| USB 3.0               | 1                                                                                                                                                                                                                                                       |  |
| Mother Board          | ATX / MICRO ATX                                                                                                                                                                                                                                         |  |
| Power Supply          | Standard ATX at Bottom<br>(Includes Power Supply Cover)                                                                                                                                                                                                 |  |
| Reserved<br>Fan Ports | Front: (3) 12cm or 14cm<br>(12cm Included Fans)<br>Front Support for 240mm<br>Liquid Cooler<br>Top: (2) 12cm<br>(Fan Optional)<br>Bottom: (3) 12cm or 14cm<br>(Fan Optional)<br>Rear: (1) 12cm<br>(Fan Optional)<br>Rear Support 120mm Liquid<br>Cooler |  |
| Drive Bays            | (2) 3.5" HD<br>(3) 2.5" SSD                                                                                                                                                                                                                             |  |
| PCI Slots             | 7                                                                                                                                                                                                                                                       |  |
| Max. VGA Card         | 15.74in                                                                                                                                                                                                                                                 |  |
| Max. CPU Cooler       | 160mm                                                                                                                                                                                                                                                   |  |
| Cable Management      | Yes                                                                                                                                                                                                                                                     |  |
| EAN 13                | 7503026779699                                                                                                                                                                                                                                           |  |