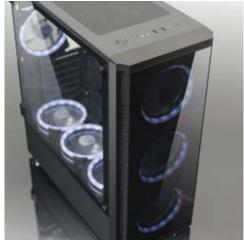

Features The Yeyian Gaming PC Case Shadow 2200 is a Mid Tower,

most used for a better gaming experience. It serves all kind of users and meets all your needs from quality to performance.

Material This Gaming PC case has a tempered glass side panel. Constructed of a strong and durable material and comes with a metal dust filter.

Measurements Measures 17 "in. long, 8" in. wide, and 19 "in. tall along with two front USB 2 ports, a HD audio output and (1) USB 3.0 for your basic gaming needs.

Ventilation Capacity

Includes 3 RGB Fans with single rings to mantain sufficient airflow to cool your Gaming PC. You can also ad extra ventilation on the Front(3) 4.7in or 5.5in, Front support: for 9.4in Liquid cooler, Top: (2) 4.7in Rear: Supports 120mm Liquid cooler