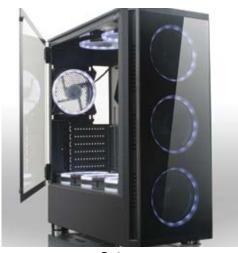

Features The Yeyian Gaming PC Case Shadow 2200 is a Mid Tower,

most used for a better gaming experience. It serves all kind of users and meets all your needs from quality to performance.

Material This Gaming PC case has a tempered glass side panel. Constructed of a strong and durable material and comes with a metal dust filter.

Measurements Measures 17 "in. long, 8" in. wide, and 19 "in. tall along with two front USB 2 ports, a HD audio output and (1) USB 3.0 for your basic gaming needs.

Ventilation Capacity

Includes 3 RGB Fans with single rings to mantain sufficient airflow to cool your Gaming PC. You can also ad extra ventilation on the Front(3) 4.7in or 5.5in, Front support: for 9.4in Liquid cooler, Top: (2) 4.7in Rear: Supports 120mm Liquid cooler

Read the manual before using the product. Subject to changes to improve the product without prior notice. Model: **YGS-68808** Color: **Black** Made in China

| Product Size          | 432mm * 210mm * 495mm<br>(Gabinet Size)<br>560mm * 280mm * 540mm<br>(Packaging Size)                                                                                                                                                                    |  |
|-----------------------|---------------------------------------------------------------------------------------------------------------------------------------------------------------------------------------------------------------------------------------------------------|--|
| Front Panel           | ABS + Crystal                                                                                                                                                                                                                                           |  |
| Top Cover             | Metal Dust Filter                                                                                                                                                                                                                                       |  |
| Left Side Panel       | Tempered Crystal with open Window Design                                                                                                                                                                                                                |  |
| Chassis               | SPCC 0.66mm                                                                                                                                                                                                                                             |  |
| USB 2.0 + HD Audio    | 2                                                                                                                                                                                                                                                       |  |
| USB 3.0               | 1                                                                                                                                                                                                                                                       |  |
| Mother Board          | ATX / MICRO ATX                                                                                                                                                                                                                                         |  |
| Power Supply          | Standard ATX at Bottom<br>(Includes Power Supply Cover)                                                                                                                                                                                                 |  |
| Reserved<br>Fan Ports | Front: (3) 12cm or 14cm<br>(12cm Included Fans)<br>Front Support for 240mm<br>Liquid Cooler<br>Top: (2) 12cm<br>(Fan Optional)<br>Bottom: (3) 12cm or 14cm<br>(Fan Optional)<br>Rear: (1) 12cm<br>(Fan Optional)<br>Rear Support 120mm Liquid<br>Cooler |  |
| Drive Bays            | (2) 3.5" HD<br>(3) 2.5" SSD                                                                                                                                                                                                                             |  |
| PCI Slots             | 7                                                                                                                                                                                                                                                       |  |
| Max. VGA Card         | 15.74in                                                                                                                                                                                                                                                 |  |
| Max. CPU Cooler       | 160mm                                                                                                                                                                                                                                                   |  |
| Cable Management      | Yes                                                                                                                                                                                                                                                     |  |
| EAN 13                | 7503026779699                                                                                                                                                                                                                                           |  |