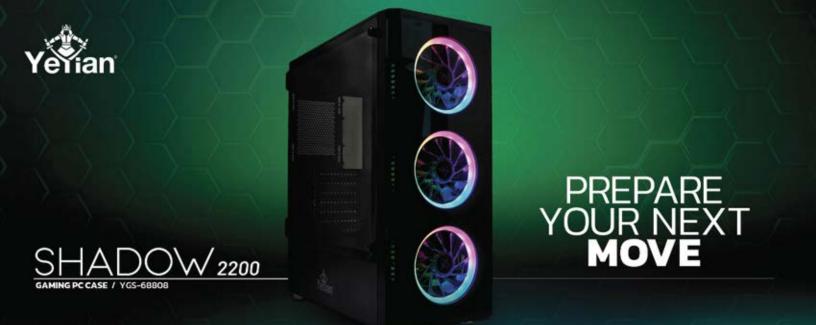

Features The Yeyian Gaming PC Case Shadow 2200 is a Mid Tower,

most used for a better gaming experience. It serves all kind of users and meets all your needs from quality to performance.

Material This Gaming PC case has a tempered glass side panel. Constructed of a strong and durable material and comes with a metal dust filter.

## Compatibility

Supports the following motherboards: ATX y MICRO ATX for better performance when playing games. Also comes with a RGB Lights remote control

Weight Equipped with the best material comes with a resistant frame to give you a high performance of all its components that will leave you ready for any battle.

Measurements Measures 17 "in. long, 8" in. wide, and 19 "in. tall along with two front USB 2 ports, a HD audio output and (1) USB 3.0 for your basic gaming needs.

Ventilation Capacity

Includes 3 RGB Fans with single rings to mantain sufficient airflow to cool your Gaming PC. You can also ad extra ventilation on the Front(3) 4.7in or 5.5in, Front support: for 9.4in Liquid cooler, Top: (2) 4.7in Rear: Supports 120mm Liquid cooler