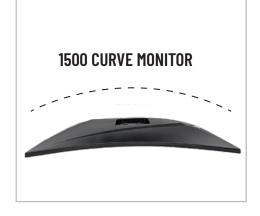

## **BOX INCLUDES:**

27" Curved Sigurd Monitor

Monitor Stand

Display Port Cable

Power Supply Cable

| SPECIFICATIONS        |                       |
|-----------------------|-----------------------|
| Model Number          | YMC-70102             |
| Curve                 | 1500                  |
| Screen Size           | 27"                   |
| Response Time         | lms                   |
| Refresh Rate          | 165Hz                 |
| Screen Colors         | 16.7 M                |
| Vision Angle          | 178°/178°             |
| Contrast Ratio        | 3000:1                |
| Wall Mount            | No                    |
| Brightness            | 250 cd/m <sup>2</sup> |
| Aspect Ratio          | 16:9                  |
| Ilumination Type      | LED                   |
| Operating Temperature | -4°F / 95°F           |
| Voltage               | 12Vdc 4 Ampere        |
| Power Cable Length    | 4.9 ft                |
| EAN                   | 7503030358576         |