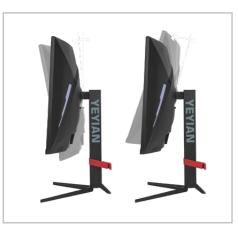

The Sigurd Series 3001 monitor's stand includes an adjustable 15°/-5° tilt angle so you can find the best posture for your long gaming sessions.

Flexible connectivity: Display Port (1.2), HDMI, DVI, Audio out and Energy.