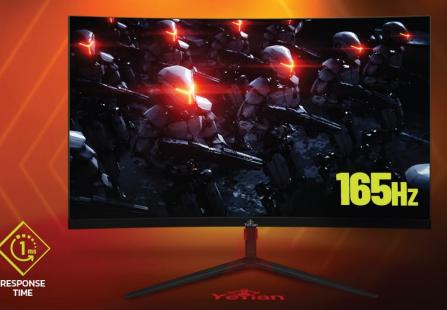

## BRING THE BATTLE TO LIFE

S-SYNC AMD FreeSync -

The Yeyian Sigurd 3001 27" Curved Gaming Monitor offers a new gaming experience with perfect images, clear picture, fast response time and an eye-catching, futuristic look sure to fit any set-up. Ultrafast 1ms response time to keep your eyes in the game for longer, with no latency and no delays.

TIME

With its vibrant 16.7 million color display you will never miss a single colorful detail on any of your favorite games.

Enjoy the best viewing angle possible with its curved 27-inch screen that will leave your eyes asking for more and more. Designed with all of the features modern gaming requires, like a 165Hz refresh rate, as well as features to make your gaming sessions as comfortable as possible.