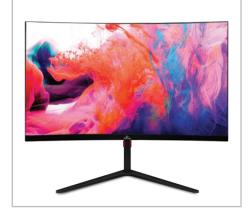

## BRING THE BATTLE TO LIFE

S-SYNC AMD FreeSync -

The Yeyian Sigurd 3001 27" Curved Gaming Monitor offers a new gaming experience with perfect images, clear picture, fast response time and an eye-catching, futuristic look sure to fit any set-up. Ultrafast 1ms response time to keep your eyes in the game for longer, with no latency and no delays.

TIME

With its vibrant 16.7 million color display you will never miss a single colorful detail on any of your favorite games.

Enjoy the best viewing angle possible with its curved 27-inch screen that will leave your eyes asking for more and more. Designed with all of the features modern gaming requires, like a 165Hz refresh rate, as well as features to make your gaming sessions as comfortable as possible.

The Yeyian Sigurd 300127° Curved Gaming Monitor offers you an exciting view thanks to our cutting-edge monitor technology, as well as Full HD and Speakers that bring the life you've always wanted to your monitor.