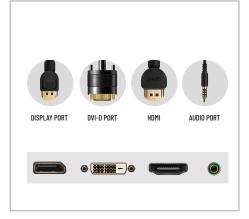

The Sigurd Series 3001 monitor's stand includes an adjustable 15°/-5° tilt angle so you can find the best posture for your long gaming sessions.

Flexible connectivity: Display Port (1.2), HDMI, DVI, Audio out and Energy.