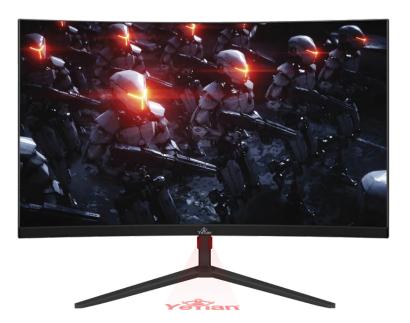

## BRING THE BATTLE TO LIFE

S-SYNC AMD FreeSync -

The Yeyian Sigurd 3001 27" Curved Gaming Monitor offers a new gaming experience with perfect images, clear picture, fast response time and an eye-catching, futuristic look sure to fit any set-up. Ultrafast 1ms response time to keep your eyes in the game for longer, with no latency and no delays.

TIME

With its vibrant 16.7 million color display you will never miss a single colorful detail on any of your favorite games.

Enjoy the best viewing angle possible with its curved 27-inch screen that will leave your eyes asking for more and more. Designed with all of the features modern gaming requires, like a 165Hz refresh rate, as well as features to make your gaming sessions as comfortable as possible.

The Yeyian Sigurd 300127° Curved Gaming Monitor offers you an exciting view thanks to our cutting-edge monitor technology, as well as Full HD and Speakers that bring the life you've always wanted to your monitor.