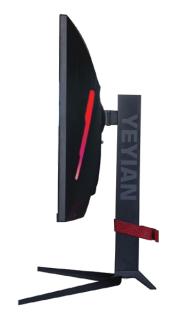

The Sigurd Series 3001 monitor's stand includes an adjustable 15°/-5° tilt angle so you can find the best posture for your long gaming sessions.

Flexible connectivity: Display Port (1.2), HDMI, DVI, Audio out and Energy.