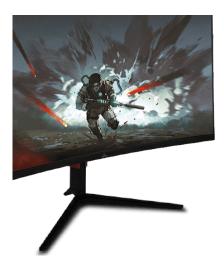

The 31.5" Multistand Sigurd 3501 curved monitor allows game lovers to immerse themselves in a true real life experience.

This Gaming Monitor is a 31.5" Curve monitor with QHD 2560\*1140p resolution to play at high frame rates and enjoy your favorites games.

You won't be missing anything on this gaming monitor with 16.7 millions colors display ideal to enjoy your video games

Up to 165Hz refresh rate for more effective, smoother visuals and no motion blur. This Gaming Monitor also comes with FreeSync technology.

Monitor with 1ms fast response time, so you don't experience lag during gameplay.

Equipped with Display port (1.2), (2)HDMI, Audio jack, audio port and USB port. Everything you need to play and win.