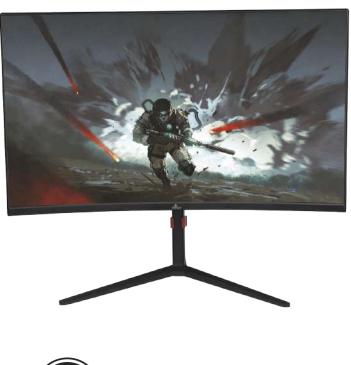

The 31.5" Multistand Sigurd 3501 curved monitor allows game lovers to immerse themselves in a true real life experience.

This Gaming Monitor is a 31.5" Curve monitor with QHD 2560\*1140p resolution to play at high frame rates and enjoy your favorites games.

You won't be missing anything on this gaming monitor with 16.7 millions colors display ideal to enjoy your video games

Up to 165Hz refresh rate for more effective, smoother visuals and no motion blur. This Gaming Monitor also comes with FreeSync technology.

Monitor with 1ms fast response time, so you don't experience lag during gameplay.

Equipped with Display port (1.2), (2)HDMI, Audio jack, audio port and USB port. Everything you need to play and win.