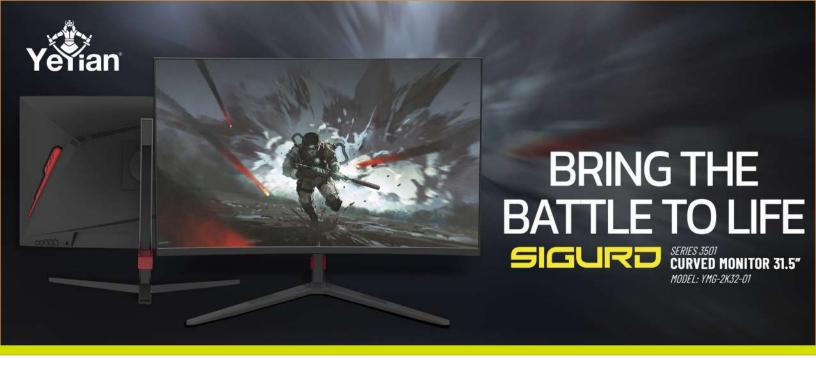

The 31.5" Multistand Sigurd 3501 curved monitor allows game lovers to immerse themselves in a true real life experience.

This Gaming Monitor is a 31.5" Curve monitor with QHD 2560\*1140p resolution to play at high frame rates and enjoy your favorites games.

You won't be missing anything on this gaming monitor with 16.7 millions colors display ideal to enjoy your video games

Up to 165Hz refresh rate for more effective, smoother visuals and no motion blur. This Gaming Monitor also comes with FreeSync technology.

Monitor with 1ms fast response time, so you don't experience lag during gameplay.

Equipped with Display port (1.2), (2)HDMI, Audio jack, audio port and USB port. Everything you need to play and win.