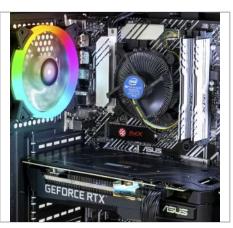

## REDEFINE YOUR GAMING EXPERIENCE

Powered by NVIDIA GeForce RTX 3060 Ti, the KATANA X10 provides a solid gaming experience, memory bandwidth, and power efficiency for today's most popular games.

## PERFORMANCE-INSPIRED

Optimized with 16GB DDR4 3200 memory RAM, 650W Power Supply, and 500GB NVMe, the gaming PC KATANA X10 delivers great performance for those enthusiastic gamers.

# KATANA X10

**SPECIFICATIONS** 

CPU **i5 11400F** 

Motherboard **B560** 

Memory 16GB DDR4 3200 MHZ

GPU **GEFORCE RTX 3060 Ti** 

EAN13 **7500619009669** 

Power Supply **650W 80 PLUS GOLD**Hard Drive **500GB NVME GEN.3** 