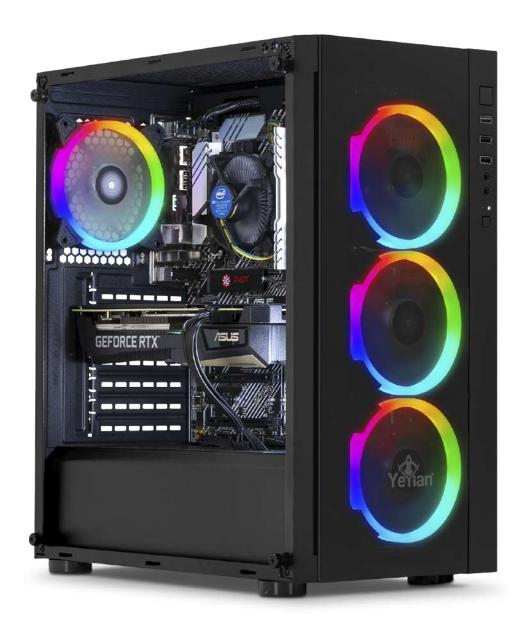

#### The Perfect Addition

The Gaming PC KATANA X10 is designed with 4 pre-installed ARGB ring fans to produce and maintain an optimal airflow to cool your system.

## REDEFINE YOUR GAMING EXPERIENCE

Powered by NVIDIA GeForce RTX 3060 Ti, the KATANA X10 provides a solid gaming experience, memory bandwidth, and power efficiency for today's most popular games.

## PERFORMANCE-INSPIRED

Optimized with 16GB DDR4 3200 memory RAM, 650W Power Supply, and 500GB NVMe, the gaming PC KATANA X10 delivers great performance for those enthusiastic gamers.

# KATANA X10

**SPECIFICATIONS** 

CPU **i5 11400F** 

Motherboard **B560** 

Memory 16GB DDR4 3200 MHZ

GPU **GEFORCE RTX 3060 Ti** 

EAN13 **7500619009669** 

Power Supply **650W 80 PLUS GOLD**Hard Drive **500GB NVME GEN.3** 