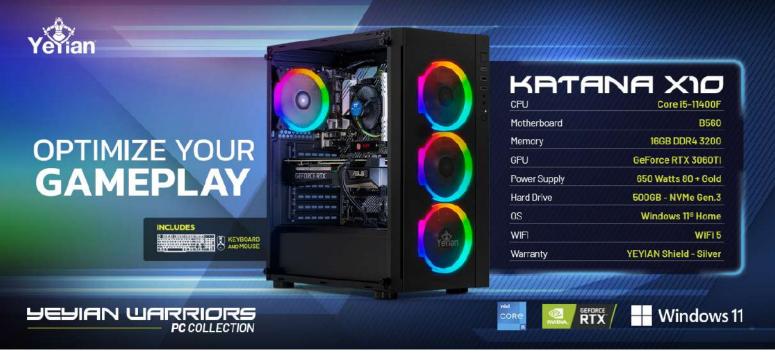

# KATANA X10

**SPECIFICATIONS** 

CPU **i5 11400F** 

Motherboard **B560** 

Memory 16GB DDR4 3200 MHZ

GPU **GEFORCE RTX 3060 Ti** 

EAN13 **7500619009669** 

Power Supply **650W 80 PLUS GOLD**Hard Drive **500GB NVME GEN.3** 

OS **Windows 11** 

WiFi WiFi 5