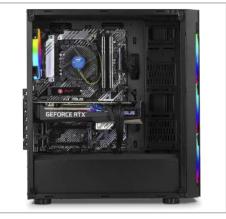

## REDEFINE YOUR GAMING EXPERIENCE

Powered by NVIDIA GeForce RTX 3060 Ti, the KATANA X10 provides a solid gaming experience, memory bandwidth, and power efficiency for today's most popular games.

## PERFORMANCE-INSPIRED

Optimized with 16GB DDR4 3200 memory RAM, 650W Power Supply, and 500GB NVMe, the gaming PC KATANA X10 delivers great performance for those enthusiastic gamers.

# KATANA X10

**SPECIFICATIONS** 

CPU **i5 11400F** 

Motherboard **B560** 

Memory 16GB DDR4 3200 MHZ

GPU **GEFORCE RTX 3060 Ti** 

EAN13 **7500619009669** 

Power Supply **650W 80 PLUS GOLD**Hard Drive **500GB NVME GEN.3** 