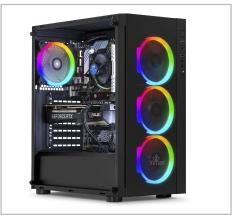

#### The Perfect Addition

The Gaming PC KATANA X10 is designed with 4 pre-installed ARGB ring fans to produce and maintain an optimal airflow to cool your system.