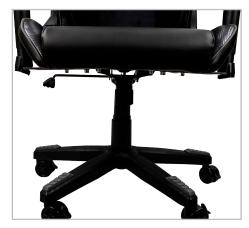

### Design

A butterfly mechanism with adjustable armrest and seatheight, reclinable 90-170°, and 360°swivel will adjust to your comfort level, and letting you enjoy hours of gaming.

# Materials

Smooth PU leather, an added seat cushion, and memory foam cervical and lumbar pillows offer added support and comfort for long hours of gaming. The heavy duty base and nylon smooth-rolling casters provide great stability and mobility.

| CARACTERÌSTICAS          |                                                                     |
|--------------------------|---------------------------------------------------------------------|
| Material                 | Polyurethane, 1.5 mm<br>metal frame, artificial<br>leather material |
| Maximum Supported Weight | Supports up to 150 kg                                               |
| Mechanism                | Butterfly mechanism                                                 |
| Piston                   | Class 4 gas                                                         |
| Wheels                   | 2.95" with brake                                                    |
| Arm Rests                | 4d with locks                                                       |
| Back                     | Reclining up to 165°                                                |
| Cushions                 | Lumbar and cervical                                                 |
| Star Base                | ABS Plastic 5 arms                                                  |
| Structure                | Steel with nylon support                                            |
| Foam                     | Injected                                                            |
| Warranty                 | US 12  MX12  ESP 24                                                 |
| Dimensions               | 26.57 x 21.26 x 53.15 in                                            |
| EAN 13                   | 7503028761487                                                       |