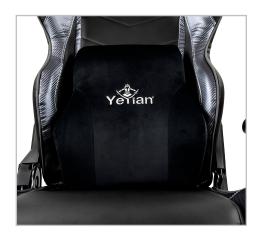

## **Cushion Material**

Includes 2 cushions made from memory foam making it the ideal seat of choice for working, studying and gaming.

**Cervical Cushion** 

**Lumbar Cushion** 

**Memory Foam Cushions** 

**Butterfly Mechanism** 