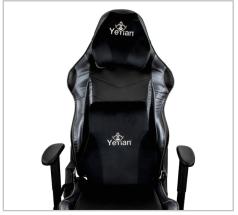

### Design

A butterfly mechanism with adjustable armrest and seatheight, reclinable 90-170°, and 360°swivel will adjust to your comfort level, and letting you enjoy hours of gaming.

# Materials

Smooth PU leather, an added seat cushion, and memory foam cervical and lumbar pillows offer added support and comfort for long hours of gaming. The heavy duty base and nylon smooth-rolling casters provide great stability and mobility.