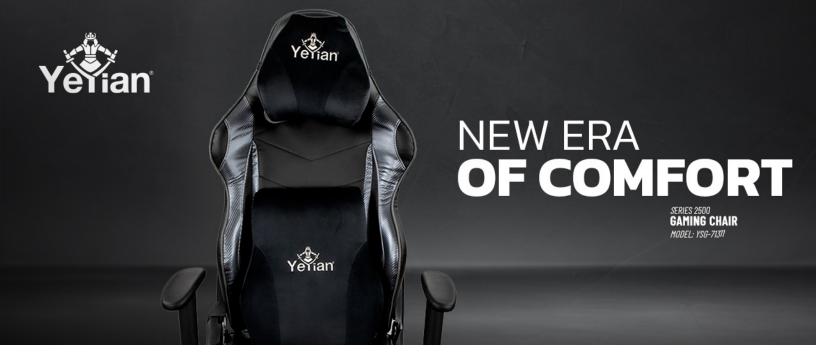

### **Features**

Our brand-new ergonomic racing chair is thickly cushioned for maximum comfort, whether spending long hours at the office, in front of the computer, or gaming. Covered with breathable premium PU leather, the chair is equipped with freely adjustable lumbar and headrest memory foam pillow to protect your spine and neck, while the adjustable reclining feature allows users to lock in any reclining position.

# Materials

Smooth PU leather, an added seat cushion, and memory foam cervical and lumbar pillows offer added support and comfort for long hours of gaming. The heavy duty base and nylon smooth-rolling casters provide great stability and mobility.

## **Cushion Material**

Includes 2 cushions made from memory foam making it the ideal seat of choice for working, studying and gaming.

**Cervical Cushion** 

**Lumbar Cushion** 

**Memory Foam Cushions** 

**Butterfly Mechanism** 