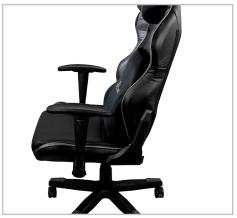

### **Features**

Our brand-new ergonomic racing chair is thickly cushioned for maximum comfort, whether spending long hours at the office, in front of the computer, or gaming. Covered with breathable premium PU leather, the chair is equipped with freely adjustable lumbar and headrest memory foam pillow to protect your spine and neck, while the adjustable reclining feature allows users to lock in any reclining position.

### Design

A butterfly mechanism with adjustable armrest and seatheight, reclinable 90-170°, and 360°swivel will adjust to your comfort level, and letting you enjoy hours of gaming.

# Materials

Smooth PU leather, an added seat cushion, and memory foam cervical and lumbar pillows offer added support and comfort for long hours of gaming. The heavy duty base and nylon smooth-rolling casters provide great stability and mobility.