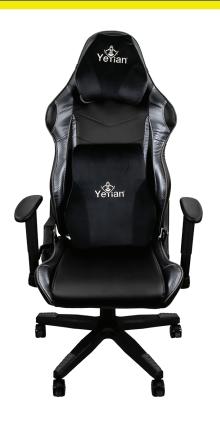

### **Features**

Our brand-new ergonomic racing chair is thickly cushioned for maximum comfort, whether spending long hours at the office, in front of the computer, or gaming. Covered with breathable premium PU leather, the chair is equipped with freely adjustable lumbar and headrest memory foam pillow to protect your spine and neck, while the adjustable reclining feature allows users to lock in any reclining position.

### Structure

Perfect gaming chair to fit any space with a dimension of 20.86" long, 21.26" wide, and 12.60" tall. It can hold a maximum weight capacity of 330 pounds, making it an ideal gaming chair for next level warriors.

### Design

A butterfly mechanism with adjustable armrest and seatheight, reclinable 90-170°, and 360°swivel will adjust to your comfort level, and letting you enjoy hours of gaming.

# Materials

Smooth PU leather, an added seat cushion, and memory foam cervical and lumbar pillows offer added support and comfort for long hours of gaming. The heavy duty base and nylon smooth-rolling casters provide great stability and mobility.

## Frame

Strong metal frame designed to help promote a comfortable seated position, keeping you comfy after long hours of game or work. Thick padded back & seat take this chair to the next level of comfort.

## **Cushion Material**

Includes 2 cushions made from memory foam making it the ideal seat of choice for working, studying and gaming.

**Cervical Cushion** 

**Lumbar Cushion** 

**Memory Foam Cushions** 

**Butterfly Mechanism** 