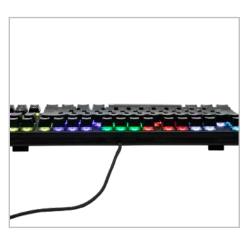

## Size

The keyboard has an ideal measurement of 14.09in x 5.31in x 1.37in and a weight of 2 lbs. for better performance, comfort and aesthetics.

84 Key

Mechanical Keys

**Blue Switch** 

| SPECIFICATIONS       |                                                                                     |
|----------------------|-------------------------------------------------------------------------------------|
| Power Type           | USB                                                                                 |
| Voltage              | 5 V                                                                                 |
| Current Type         | DC                                                                                  |
| Stream               | 210 mA                                                                              |
| Connector            | USB                                                                                 |
| Cable Length / Reach | 5.80 ft                                                                             |
| Cable Sheath         | Braided + Magnet                                                                    |
| Number of Keys       | 84 Teclas                                                                           |
| Kind                 | Windows 7/8/10, Keyboard<br>with USB Connection, 84<br>Mechanical Keys, Blue Switch |
| Backlit              | Yes                                                                                 |
| Key type             | Machanic                                                                            |
| Plug and play        | Yes                                                                                 |
| Warranty             | US 12  MX12  ESP 24                                                                 |
| Dimensions           | 14.09 x 5.31 x 1.37 inch                                                            |