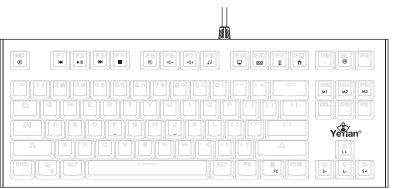

## Size

The keyboard has an ideal measurement of 14.09in x 5.31in x 1.37in and a weight of 2 lbs. for better performance, comfort and aesthetics.

84 Key

Mechanical Keys

**Blue Switch** 

| SPECIFICATIONS       |                                                                                     |
|----------------------|-------------------------------------------------------------------------------------|
| Power Type           | USB                                                                                 |
| Voltage              | 5 V                                                                                 |
| Current Type         | DC                                                                                  |
| Stream               | 210 mA                                                                              |
| Connector            | USB                                                                                 |
| Cable Length / Reach | 5.80 ft                                                                             |
| Cable Sheath         | Braided + Magnet                                                                    |
| Number of Keys       | 84 Teclas                                                                           |
| Kind                 | Windows 7/8/10, Keyboard<br>with USB Connection, 84<br>Mechanical Keys, Blue Switch |
| Backlit              | Yes                                                                                 |
| Key type             | Machanic                                                                            |
| Plug and play        | Yes                                                                                 |
| Warranty             | US 12  MX12  ESP 24                                                                 |
| Dimensions           | 14.09 x 5.31 x 1.37 inch                                                            |