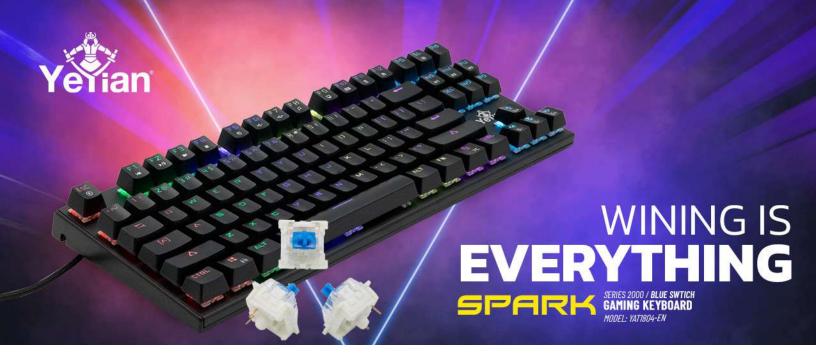

#### **Features**

The Yeyian gaming keyboard Spark Series 2000 has blue mechanical switches with Anti-Ghosting and N-Key Rollover technology for flawless performance, integrated dynamic lighting effects and crafted with premium material to increase durability and comfort.

# Keyboard Type

Dynamic 84 blue switch mechanical keys with 50 million key strokes giving more velociticy and precision during games. Vivid dynamic RGB backlight color in each individual key and 13 predefined effects such as breathing, ripple, etc.

## **Keyboard Lighting and Effects**

This powerful keyboard features  $3.6 + /-0.4 \, \mathrm{mm}$  key travel distance and  $60 + /-15 \, \mathrm{gm}$  key preasure activation for precision and high speed.