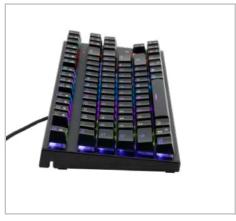

#### Design

Ergonomic compact design with anti-sweat finish, prevents keycap damage, enhanced durability, and tactile feedback.

## Size

The keyboard has an ideal measurement of 14.09in x 5.31in x 1.37in and a weight of 2 lbs. for better performance, comfort and aesthetics.

84 Key

Mechanical Keys

**Blue Switch** 

| SPECIFICATIONS       |                                                                                     |
|----------------------|-------------------------------------------------------------------------------------|
| Power Type           | USB                                                                                 |
| Voltage              | 5 V                                                                                 |
| Current Type         | DC                                                                                  |
| Stream               | 210 mA                                                                              |
| Connector            | USB                                                                                 |
| Cable Length / Reach | 5.80 ft                                                                             |
| Cable Sheath         | Braided + Magnet                                                                    |
| Number of Keys       | 84 Teclas                                                                           |
| Kind                 | Windows 7/8/10, Keyboard<br>with USB Connection, 84<br>Mechanical Keys, Blue Switch |
| Backlit              | Yes                                                                                 |
| Key type             | Machanic                                                                            |
| Plug and play        | Yes                                                                                 |
| Warranty             | US 12  MX12  ESP 24                                                                 |
| Dimensions           | 14.09 x 5.31 x 1.37 inch                                                            |