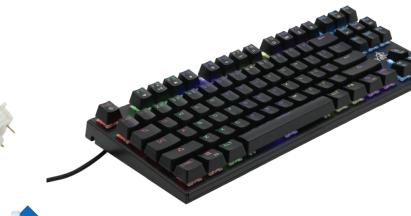

#### **Features**

The Yeyian gaming keyboard Spark Series 2000 has blue mechanical switches with Anti-Ghosting and N-Key Rollover technology for flawless performance, integrated dynamic lighting effects and crafted with premium material to increase durability and comfort.

#### Design

Ergonomic compact design with anti-sweat finish, prevents keycap damage, enhanced durability, and tactile feedback.

# Keyboard Type

Dynamic 84 blue switch mechanical keys with 50 million key strokes giving more velociticy and precision during games. Vivid dynamic RGB backlight color in each individual key and 13 predefined effects such as breathing, ripple, etc.

## Size

The keyboard has an ideal measurement of 14.09in x 5.31in x 1.37in and a weight of 2 lbs. for better performance, comfort and aesthetics.

84 Key

Mechanical Keys

**Blue Switch** 

| SPECIFICATIONS       |                                                                                     |
|----------------------|-------------------------------------------------------------------------------------|
| Power Type           | USB                                                                                 |
| Voltage              | 5 V                                                                                 |
| Current Type         | DC                                                                                  |
| Stream               | 210 mA                                                                              |
| Connector            | USB                                                                                 |
| Cable Length / Reach | 5.80 ft                                                                             |
| Cable Sheath         | Braided + Magnet                                                                    |
| Number of Keys       | 84 Teclas                                                                           |
| Kind                 | Windows 7/8/10, Keyboard<br>with USB Connection, 84<br>Mechanical Keys, Blue Switch |
| Backlit              | Yes                                                                                 |
| Key type             | Machanic                                                                            |
| Plug and play        | Yes                                                                                 |
| Warranty             | US 12  MX12  ESP 24                                                                 |
| Dimensions           | 14.09 x 5.31 x 1.37 inch                                                            |