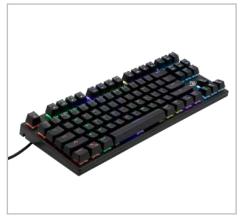

#### Design

Ergonomic compact design with anti-sweat finish, prevents keycap damage, enhanced durability, and tactile feedback.

## Size

The keyboard has an ideal measurement of 14.09in x 5.31in x 1.37in and a weight of 2 lbs. for better performance, comfort and aesthetics.

84 Key

Mechanical Keys

**Blue Switch** 

| SPECIFICATIONS       |                                                                                     |
|----------------------|-------------------------------------------------------------------------------------|
| Power Type           | USB                                                                                 |
| Voltage              | 5 V                                                                                 |
| Current Type         | DC                                                                                  |
| Stream               | 210 mA                                                                              |
| Connector            | USB                                                                                 |
| Cable Length / Reach | 5.80 ft                                                                             |
| Cable Sheath         | Braided + Magnet                                                                    |
| Number of Keys       | 84 Teclas                                                                           |
| Kind                 | Windows 7/8/10, Keyboard<br>with USB Connection, 84<br>Mechanical Keys, Blue Switch |
| Backlit              | Yes                                                                                 |
| Key type             | Machanic                                                                            |
| Plug and play        | Yes                                                                                 |
| Warranty             | US 12  MX12  ESP 24                                                                 |
| Dimensions           | 14.09 x 5.31 x 1.37 inch                                                            |