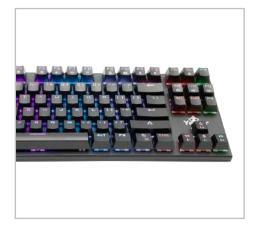

#### **Features**

The Yeyian gaming keyboard Spark Series 2000 has blue mechanical switches with Anti-Ghosting and N-Key Rollover technology for flawless performance, integrated dynamic lighting effects and crafted with premium material to increase durability and comfort.

# Keyboard Type

Dynamic 84 blue switch mechanical keys with 50 million key strokes giving more velociticy and precision during games. Vivid dynamic RGB backlight color in each individual key and 13 predefined effects such as breathing, ripple, etc.