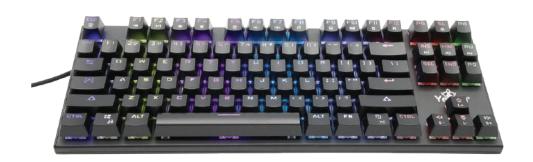

#### Design

Ergonomic compact design with anti-sweat finish, prevents keycap damage, enhanced durability, and tactile feedback.

## Size

The keyboard has an ideal measurement of 14.09in x 5.31in x 1.37in and a weight of 2 lbs. for better performance, comfort and aesthetics.

84 Key

Mechanical Keys

**Blue Switch** 

| SPECIFICATIONS       |                                                                                     |
|----------------------|-------------------------------------------------------------------------------------|
| Power Type           | USB                                                                                 |
| Voltage              | 5 V                                                                                 |
| Current Type         | DC                                                                                  |
| Stream               | 210 mA                                                                              |
| Connector            | USB                                                                                 |
| Cable Length / Reach | 5.80 ft                                                                             |
| Cable Sheath         | Braided + Magnet                                                                    |
| Number of Keys       | 84 Teclas                                                                           |
| Kind                 | Windows 7/8/10, Keyboard<br>with USB Connection, 84<br>Mechanical Keys, Blue Switch |
| Backlit              | Yes                                                                                 |
| Key type             | Machanic                                                                            |
| Plug and play        | Yes                                                                                 |
| Warranty             | US 12  MX12  ESP 24                                                                 |
| Dimensions           | 14.09 x 5.31 x 1.37 inch                                                            |