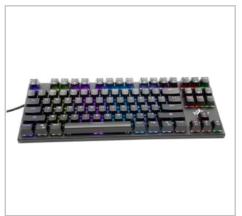

#### Design

Ergonomic compact design with anti-sweat finish, prevents keycap damage, enhanced durability, and tactile feedback.

## Size

The keyboard has an ideal measurement of 14.09in x 5.31in x 1.37in and a weight of 2 lbs. for better performance, comfort and aesthetics.

84 Key

Mechanical Keys

**Blue Switch** 

| SPECIFICATIONS       |                                                                                     |
|----------------------|-------------------------------------------------------------------------------------|
| Power Type           | USB                                                                                 |
| Voltage              | 5 V                                                                                 |
| Current Type         | DC                                                                                  |
| Stream               | 210 mA                                                                              |
| Connector            | USB                                                                                 |
| Cable Length / Reach | 5.80 ft                                                                             |
| Cable Sheath         | Braided + Magnet                                                                    |
| Number of Keys       | 84 Teclas                                                                           |
| Kind                 | Windows 7/8/10, Keyboard<br>with USB Connection, 84<br>Mechanical Keys, Blue Switch |
| Backlit              | Yes                                                                                 |
| Key type             | Machanic                                                                            |
| Plug and play        | Yes                                                                                 |
| Warranty             | US 12  MX12  ESP 24                                                                 |
| Dimensions           | 14.09 x 5.31 x 1.37 inch                                                            |