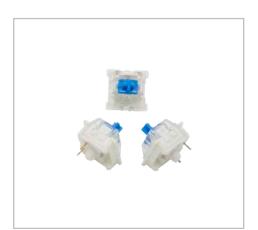

# Keyboard Type

Dynamic 84 blue switch mechanical keys with 50 million key strokes giving more velociticy and precision during games. Vivid dynamic RGB backlight color in each individual key and 13 predefined effects such as breathing, ripple, etc.

## **Keyboard Lighting and Effects**

This powerful keyboard features  $3.6 + /-0.4 \, \mathrm{mm}$  key travel distance and  $60 + /-15 \, \mathrm{gm}$  key preasure activation for precision and high speed.