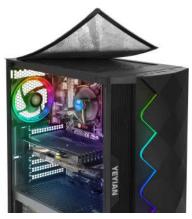

## THE PERFECT ADDITION

The Gaming PC SHOGE X11 is designed with 3 pre-installed RGB fans to produce and mantain an optimal airflow to cool your system. The PC includes a multi-colored LED backlight keyboard and an ergonomic designed mouse with precise optical tracking.