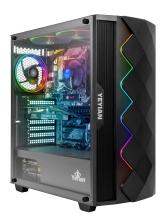

# OUTSHINE THE COMPETITION

The New Yeyian SHOGE X11 gaming PC is yout straightforward option in the Warriors PC coleection from Yeyian. This system is designed specifically to excels in functionality, modularity and thermal performance. Built with industry standard components, this system is powered by Intel Core i5 11400F CPU and equipped without sacrificing any features. The Shoege X11 brings a whole new dimension to the world of the samurais.

## THE PERFECT ADDITION

The Gaming PC SHOGE X11 is designed with 3 pre-installed RGB fans to produce and mantain an optimal airflow to cool your system. The PC includes a multi-colored LED backlight keyboard and an ergonomic designed mouse with precise optical tracking.