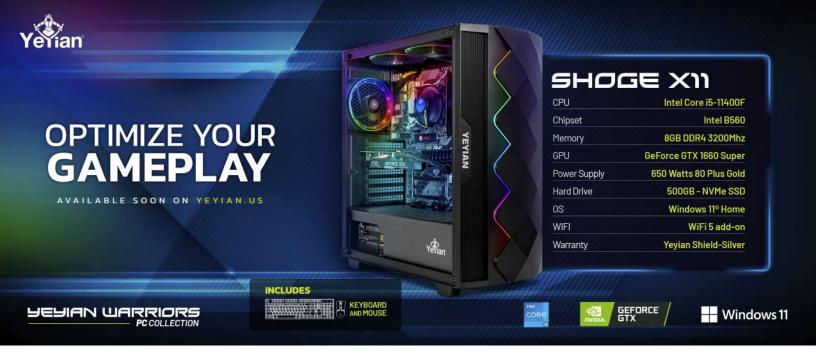

# OUTSHINE THE COMPETITION

The New Yeyian SHOGE X11 gaming PC is yout straightforward option in the Warriors PC coleection from Yeyian. This system is designed specifically to excels in functionality, modularity and thermal performance. Built with industry standard components, this system is powered by Intel Core i5 11400F CPU and equipped without sacrificing any features. The Shoege X11 brings a whole new dimension to the world of the samurais.

# REDEFINE YOUR GAMING EXPERIENCE

Powered by GeForce GTX 1660 Super Graphics card with 8GB of blazing fat new GDDR6 memory, the SH0GE X01 provides a solid gaming experience, memoryu bandwidth, and poder efficiency for today's most popular games.

# PERFORMANCE-INSPIRED

Optimized with 8GB DDR4 3200 memory RAM, 650W 80 plus Gold Power Supply and 500GB NVMe SSD, the gaming PC SHOGE X11 delivers great performance for those enthusistec gamers.

## INTEGRATED GAMING NETWORKING

AC WiFi delivers fast data transmition, stream your favorite content and enjoy a LAG free experience in all your favorite games.

#### ALL-IN-ONE SYSTEM TECHNOLOGY

the SHOGE X11 come with Windows 11 Home installed, including Microsoft Edge, Mail, Cortana and RGB control software, no bloatware.

## THE PERFECT ADDITION

The Gaming PC SHOGE X11 is designed with 3 pre-installed RGB fans to produce and mantain an optimal airflow to cool your system. The PC includes a multi-colored LED backlight keyboard and an ergonomic designed mouse with precise optical tracking.

# SHOGE XII

SPECIFICATIONS

CPU INTEL i5 11400F

Motherboard B560

Memory 8GB DDR4 3200 MHZ

GPU GEFORCE GTX 1660 Super

FAN13 7500619007924

Power Supply **650W 80 PLUS GOLD**Hard Drive **500 GB - NVMe SSD**OS **Windows 11 Home**WiFi **WiFi 5 add-on**