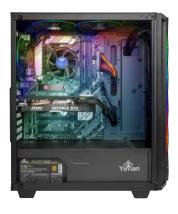

# OUTSHINE THE COMPETITION

The New Yeyian SHOGE X11 gaming PC is yout straightforward option in the Warriors PC coleection from Yeyian. This system is designed specifically to excels in functionality, modularity and thermal performance. Built with industry standard components, this system is powered by Intel Core i5 11400F CPU and equipped without sacrificing any features. The Shoege X11 brings a whole new dimension to the world of the samurais.

## THE PERFECT ADDITION

The Gaming PC SHOGE X11 is designed with 3 pre-installed RGB fans to produce and mantain an optimal airflow to cool your system. The PC includes a multi-colored LED backlight keyboard and an ergonomic designed mouse with precise optical tracking.