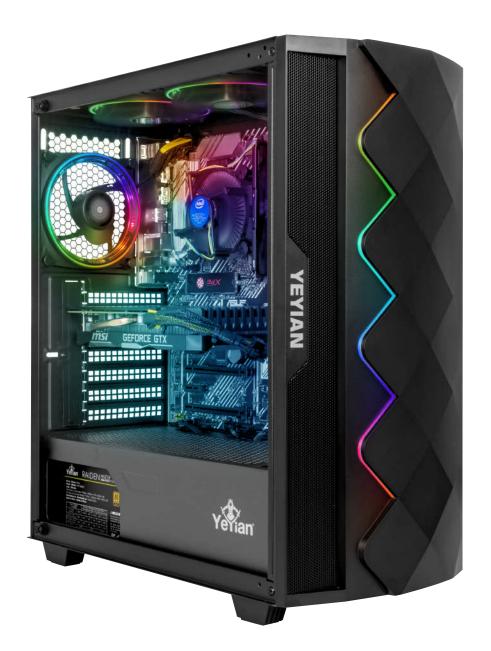

# PERFORMANCE-INSPIRED

Optimized with 8GB DDR4 3200 memory RAM, 650W 80 plus Gold Power Supply and 500GB NVMe SSD, the gaming PC SHOGE X11 delivers great performance for those enthusistec gamers.

# SHOGE XII

SPECIFICATIONS

CPU INTEL i5 11400F

Motherboard B560

Memory 8GB DDR4 3200 MHZ

GPU GEFORCE GTX 1660 Super

FAN13 7500619007924

Power Supply **650W 80 PLUS GOLD**Hard Drive **500 GB - NVMe SSD**OS **Windows 11 Home**WiFi **WiFi 5 add-on**