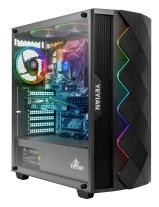

# OUTSHINE THE COMPETITION

The New Yeyian SHOGE X11 gaming PC is yout straightforward option in the Warriors PC coleection from Yeyian. This system is designed specifically to excels in functionality, modularity and thermal performance. Built with industry standard components, this system is powered by Intel Core i5 11400F CPU and equipped without sacrificing any features. The Shoege X11 brings a whole new dimension to the world of the samurais.

## THE PERFECT ADDITION

The Gaming PC SHOGE X11 is designed with 3 pre-installed RGB fans to produce and mantain an optimal airflow to cool your system. The PC includes a multi-colored LED backlight keyboard and an ergonomic designed mouse with precise optical tracking.