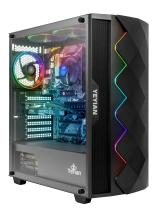

# OUTSHINE THE COMPETITION

The New Yeyian SHOGE X11 gaming PC is yout straightforward option in the Warriors PC coleection from Yeyian. This system is designed specifically to excels in functionality, modularity and thermal performance. Built with industry standard components, this system is powered by Intel Core i5 11400F CPU and equipped without sacrificing any features. The Shoege X11 brings a whole new dimension to the world of the samurais.

## THE PERFECT ADDITION

The Gaming PC SHOGE X11 is designed with 3 pre-installed RGB fans to produce and mantain an optimal airflow to cool your system. The PC includes a multi-colored LED backlight keyboard and an ergonomic designed mouse with precise optical tracking.