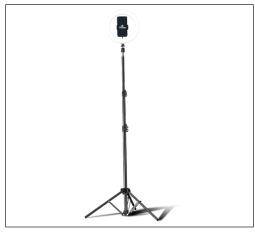

Short Script

The streaming lamp Gimli Series 2000 will help you to level up your stream. Has a great quality to improve your videos.

Dimensions and weight

Perfect for your setup. Its dimensions are 22in long, 15in wide, 28in high and weighs 5lb.

Lumens - Voltage

The Yeyian Gimli Streaming Lamp Series has 2200 lumens allowing the best possible transmission.

Height Levels

This model can be adjusted to 3 levels of height to facilitate its use.

**Color Levels** 

## GIMLI MASTER LED RING LIGHT

**USB Connection** 

12" inch ring ligh

162 LED beads

Universal 1/4" Mounting Screw Adaptor

| FEATURES      |                        |
|---------------|------------------------|
| Material      | Iron tubular structure |
| Weight        | 5 Pounds               |
| Dimensions    | 22 x 15 x 28 Inches    |
| Connector     | USB                    |
| Input voltage | 5VDC                   |
| Connections   | Bluetooth              |
| Lumens        | 2200                   |
| Height        | Adjustable 3 levels    |
| LED Ring Size | 12 Inches              |
| Warranty      | US 12  MX12  ESP 24    |
| EAN 13        | 7503030358446          |