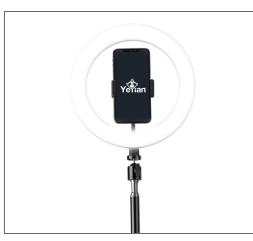

Short Script

The streaming lamp Gimli Series 2000 will help you to level up your stream. Has a great quality to improve your videos.

Dimensions and weight

Perfect for your setup. Its dimensions are 22in long, 15in wide, 28in high and weighs 5lb.

Lumens - Voltage

The Yeyian Gimli Streaming Lamp Series has 2200 lumens allowing the best possible transmission.

Height Levels

This model can be adjusted to 3 levels of height to facilitate its use.

**Color Levels** 

## GIMLI MASTER LED RING LIGHT

**USB Connection** 

12" inch ring ligh

162 LED beads

Universal 1/4" Mounting Screw Adaptor

| FEATURES      |                        |
|---------------|------------------------|
| Material      | Iron tubular structure |
| Weight        | 5 Pounds               |
| Dimensions    | 22 x 15 x 28 Inches    |
| Connector     | USB                    |
| Input voltage | 5VDC                   |
| Connections   | Bluetooth              |
| Lumens        | 2200                   |
| Height        | Adjustable 3 levels    |
| LED Ring Size | 12 Inches              |
| Warranty      | US 12  MX12  ESP 24    |
| EAN 13        | 7503030358446          |