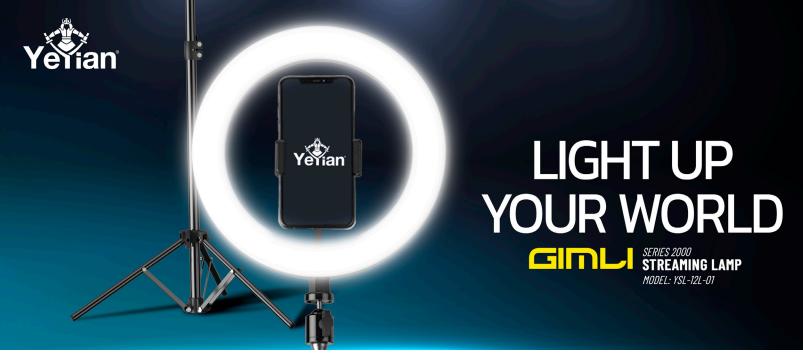

Short Script

The streaming lamp Gimli Series 2000 will help you to level up your stream. Has a great quality to improve your videos.

Dimensions and weight

Perfect for your setup. Its dimensions are 22in long, 15in wide, 28in high and weighs 5lb.

Lumens - Voltage

The Yeyian Gimli Streaming Lamp Series has 2200 lumens allowing the best possible transmission.

Height Levels

This model can be adjusted to 3 levels of height to facilitate its use.

**Color Levels** 

Has a 3-level adjustable color temperature: White / Warm-White / Warm.

Connections

Integrated Bluetooth conection for better performance.

## GIMLI MASTER LED RING LIGHT

**USB Connection** 

12" inch ring ligh

162 LED beads

Universal 1/4" Mounting Screw Adaptor

| FEATURES      |                        |
|---------------|------------------------|
| Material      | Iron tubular structure |
| Weight        | 5 Pounds               |
| Dimensions    | 22 x 15 x 28 Inches    |
| Connector     | USB                    |
| Input voltage | 5VDC                   |
| Connections   | Bluetooth              |
| Lumens        | 2200                   |
| Height        | Adjustable 3 levels    |
| LED Ring Size | 12 Inches              |
| Warranty      | US 12  MX12  ESP 24    |
| EAN 13        | 7503030358446          |