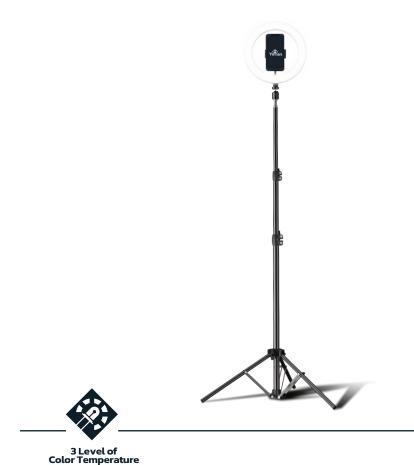

Has a 3-level adjustable color temperature: White / Warm-White / Warm.

Connections

Integrated Bluetooth conection for better performance.

## GIMLI MASTER LED RING LIGHT

**USB Connection** 

12" inch ring ligh

162 LED beads

Universal 1/4" Mounting Screw Adaptor

| FEATURES      |                        |
|---------------|------------------------|
| Material      | Iron tubular structure |
| Weight        | 5 Pounds               |
| Dimensions    | 22 x 15 x 28 Inches    |
| Connector     | USB                    |
| Input voltage | 5VDC                   |
| Connections   | Bluetooth              |
| Lumens        | 2200                   |
| Height        | Adjustable 3 levels    |
| LED Ring Size | 12 Inches              |
| Warranty      | US 12  MX12  ESP 24    |
| EAN 13        | 7503030358446          |