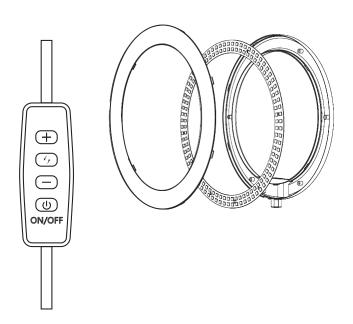

Has a 3-level adjustable color temperature: White / Warm-White / Warm.

Connections

Integrated Bluetooth conection for better performance.

## GIMLI MASTER LED RING LIGHT

**USB Connection** 

12" inch ring ligh

162 LED beads

Universal 1/4" Mounting Screw Adaptor

| FEATURES      |                        |
|---------------|------------------------|
| Material      | Iron tubular structure |
| Weight        | 5 Pounds               |
| Dimensions    | 22 x 15 x 28 Inches    |
| Connector     | USB                    |
| Input voltage | 5VDC                   |
| Connections   | Bluetooth              |
| Lumens        | 2200                   |
| Height        | Adjustable 3 levels    |
| LED Ring Size | 12 Inches              |
| Warranty      | US 12  MX12  ESP 24    |
| EAN 13        | 7503030358446          |